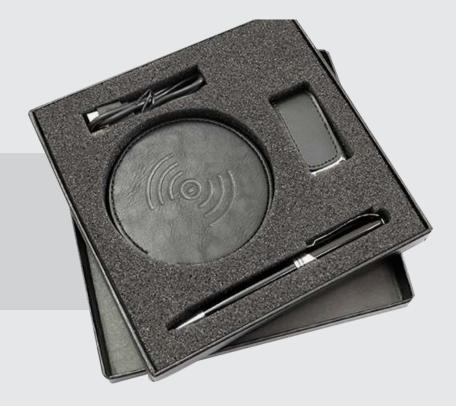

## Code: BS-53

- PaperBox
- M2
- NB-33
- 3003

- The Set includes :
- CC-1
- P1009 White
- 2002