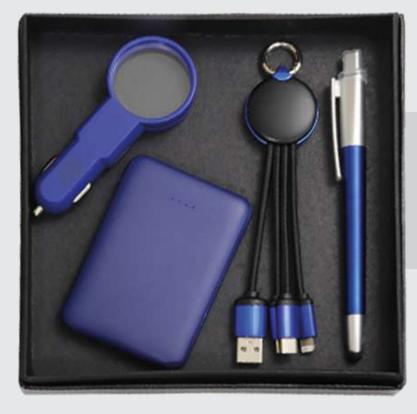

#### The Set includes :

- Bus Std-8 cm
- MG-6
- M2-Mah
- 1009
- -Nb-25-32-A5

Code: Set-511

Code: Set-512

- Bus-Std-2cm
- NB-42
- S97
- P1009L
- El-750

- Bus Box Medium
- NB-E-417
- Set Pen-3

- Bus-Std-2cm
- wic3
- -SP9
- -P1073
- -LC1