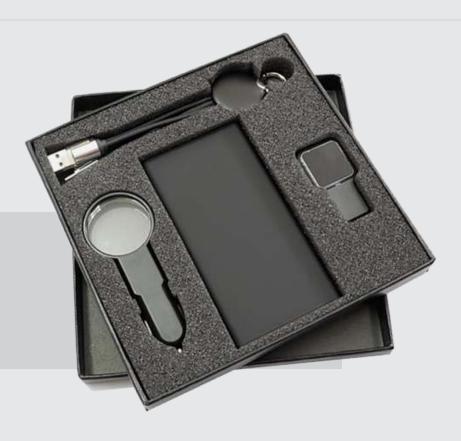

de: BS-52-MG

#### The Set includes :

- SP-3
- S6
- P-1009
- Mg-6
- HF-1





### Code: BS-1

- NB-17-19-B5
- kC-105
- Set Pen-2



### Code: BS-50

- PaperBox
- 5014
- NB-17-19-A5
- Ch-2011
- Kc-206





### Code: BS-51

The Set includes :

- P1009L
- NB-17-19-A5
- 5014
- KC-206

## Code: BS-53

- PaperBox
- M2
- NB-33
- 3003





- The Set includes :
- CC-1
- P1009 White
- 2002





### Code: SS-5-Bag

- S11
- 5014
- CH1011
- NB17-19-A6





#### The Set includes :

- cc1
- P1021
- LC1
- SP9

### Code: SS-43

- Small Box-1
- P 1009 L
- SP-9 Black
- CC-1 Black







#### The Set includes :

- Small Box 2
- WIC-3
- S12
- LC1- Circle

### Code: SS-46

- Small Box 2
- M2
- pen-1001 matt
- Wic-1 Black





The Set includes :

- Small Box 2
- CC-1 Black
- P 1009 L

Sets

- LC1- Circle
- K6



The Set includes : - S6

- P1009 white
- CC-1





Code: SS-64

- CC-1
- S6
- 221



Code: Set21-N

The Set includes :

- NB17-17
- PenSet7-Silver



- NB-17-19-A5
- M2
- 3005
- KC-105
- Ch-2010





#### The Set includes :

- NB17-19-A5
- 3005 Black
- M2
- KC-105
- Ch1012
- P1009L

### Code: Set-80-2

### Code: Set-16

**The Set includes :** - NB-17-12-Blue-Gun-B5 - Pen-set2-Blue-Gun



- Business Box B
- Nb 17-12 Bl-Gun A5
- Ch-2013 Blue Gun
- Set-Pen 2 Dark Bl- 2Pen



# The shapes of the business boxes



### Box



### Code: Small Box Plus

Size :

- 21 X 15 cm
- 17 X 17 cm



Box



### Size : 37X26X2 cm 37X26X4.5 cm 37x26X9 cm

Code: Business Box Large



# Code: Business Box ( Medium )

Size :

- 25.5x .25.5 x 2 cm

- 25.5x .25.5 x 3.5 cm
- 25.5x .25.5 x 9 cm



### Box







Co