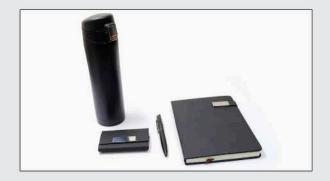

9
- -Nb-25-32-A5



Code: Set-511



Code: Set-512

- Bus-Std-2cm
- NB-42
- S97
- P1009L
- El-750



- Bus Box Medium
- NB-E-417
- Set Pen-3

- Bus-Std-2cm
- wic3
- -SP9
- -P1073
- -LC1



#### The Set includes :

- Bus-Std-2cm
- NB-25-178-F2
- Kc-211-F2
- P202L Black
- 5012





#### The Set includes :

- Bus-Std-4cm
- Nb-18-2
- M4-Fabric
- Kc201 Fabric
- 3020 Silver



Code: Set-516

### Sets









- Business Box Std 4cm
- Nb-17-19 Gray
- R1
- Sc (Scale)
- Set Pen-5



#### The Set includes :

- Business Box Std 4cm
- Nb-50
- Sm3
- 3007
- SC (Scale)





#### The Set includes :

- Bus Large
- NB-Sticky-Plus-B5
- -Ch25
- KC201
- 5014
- -Paper Box

Code: Bs-10-Large





- Bus-Box (8cm)MG12
- CH1012
- NB17-12-A5
- 2006

The Set includes : - BUS-Box (8cm) -2006 -NB-17-12 -CH-1012 -MG14







### Code: Set-502

- BUS-Box-STB (2cm)
- NB-33
- M2
- P1028 (8000mAh)
- 2006

#### The Set includes :

- BUS-Box-Large (4cm)
- NB25-82
- 2006
- KC105
- Paper Box





### Code: Set-504

- Bus-Box-STD (2cm)
- NB17-12 (A5)
- KC201
- CH2011
- 2006

#### The Set includes :

- BUS-Box-STD (2cm)
- NB17-12 (A5)
- CH1012
- Set pen-2



#### Code: Set-506

- BUS-BOX-Large
- NB17-12 (B5)
- NB17-12 (A6)
- SetPen-2
- KC105



#### The Set includes :

- BUS-BOX Large (8cm)
- NB17-12 (A6)
- KC105
- M2
- 1001
- MG14



Code: Set-508

- BUS-BOX-Large (8cm)
- KC105
- NB17-12 (A5)
- SetPen-2
- MG14



#### The Set includes :

- BUS-BOX-STD (2 cm)
- NB17-12 (A5)
- 1001
- S11
- P1028



Code: Set-510

- BUS-BOX-MED
- NB17-12 (B5)
- SetPen2







### Code: BS-5-Large

- NB-17-19-A5-Silver
- 5014
- Ch-20