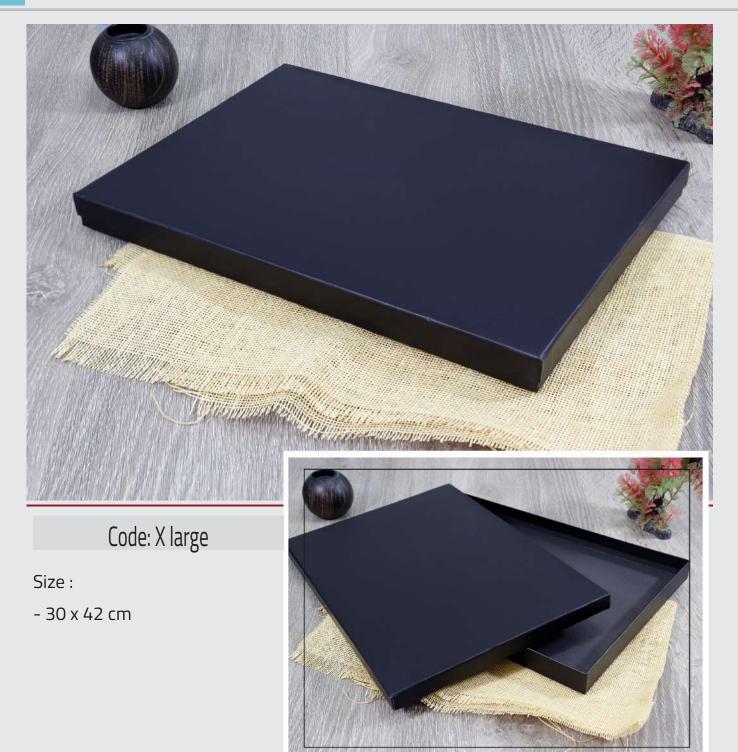

e
- K6



The Set includes : - S6

- P1009 white
- CC-1





Code: SS-64

- CC-1
- S6
- 221



Code: Set21-N

The Set includes :

- NB17-17
- PenSet7-Silver



- NB-17-19-A5
- M2
- 3005
- KC-105
- Ch-2010





#### The Set includes :

- NB17-19-A5
- 3005 Black
- M2
- KC-105
- Ch1012
- P1009L

### Code: Set-80-2

### Code: Set-16

**The Set includes :** - NB-17-12-Blue-Gun-B5 - Pen-set2-Blue-Gun



- Business Box B
- Nb 17-12 Bl-Gun A5
- Ch-2013 Blue Gun
- Set-Pen 2 Dark Bl- 2Pen



# The shapes of the business boxes



### Box



### Code: Small Box Plus

Size :

- 21 X 15 cm
- 17 X 17 cm



Box



### Size : 37X26X2 cm 37X26X4.5 cm 37x26X9 cm

Code: Business Box Large



# Code: Business Box ( Medium )

Size :

- 25.5x .25.5 x 2 cm

- 25.5x .25.5 x 3.5 cm
- 25.5x .25.5 x 9 cm



### Box







Code: Business Box small

Size :

Size :Rectangle 21 X 15 X 2Cm

Rectangle 17.5X 9 X 2.5Cm

#### Square 18 X 18 X 2Cm



Size : 31x23X2 cm 31x23X4.5 cm 31x23X9 cm

Code: Business Box standard



### Box





### Code: Business box LOCK SQUARE

Size : 26 x 30 cm



# Code: Business box standard -ACC Size :

31 x 23 cm