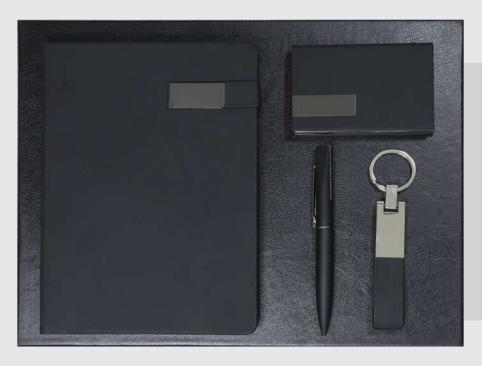

### Code: Set-504

- Bus-Box-STD (2cm)
- NB17-12 (A5)
- KC201
- CH2011
- 2006

#### The Set includes :

- BUS-Box-STD (2cm)
- NB17-12 (A5)
- CH1012
- Set pen-2