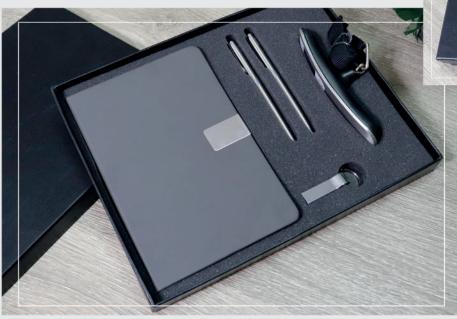

# 2023 Standard Sets - Catalog



V.4



#### The Set includes :

- Bus Std-8 cm
- MG-6
- M2-Mah
- 1009
- -Nb-25-32-A5



Code: Set-511



Code: Set-512

- Bus-Std-2cm
- NB-42
- S97
- P1009L
- El-750



- Bus Box Medium
- NB-E-417
- Set Pen-3

- Bus-Std-2cm
- wic3
- -SP9
- -P1073
- -LC1



#### The Set includes :

- Bus-Std-2cm
- NB-25-178-F2
- Kc-211-F2
- P202L Black
- 5012





#### The Set includes :

- Bus-Std-4cm
- Nb-18-2
- M4-Fabric
- Kc201 Fabric
- 3020 Silver



Code: Set-516

### Sets









- Business Box Std 4cm
- Nb-17-19 Gray
- R1
- Sc (Scale)
- Set Pen-5



#### The Set includes :

- Business Box Std 4cm
- Nb-50
- Sm3
- 3007
- SC (Scale)





#### The Set includes :

- Bus Large
- NB-Sticky-Plus-B5
- -Ch25
- KC201
- 5014
- -Paper Box

Code: Bs-10-Large





- Bus-Box (8cm)MG12
- CH1012
- NB17-12-A5
- 2006

The Set includes : - BUS-Box (8cm) -2006 -NB-17-12 -CH-1012 -MG14







### Code: Set-502

- BUS-Box-STB (2cm)
- NB-33
- M2
- P1028 (8000mAh)
- 2006

#### The Set includes :

- BUS-Box-Large (4cm)
- NB25-82
- 2006
- KC105
- Paper Box





### Code: Set-504

- Bus-Box-STD (2cm)
- NB17-12 (A5)
- KC201
- CH2011
- 2006

#### The Set includes :

- BUS-Box-STD (2cm)
- NB17-12 (A5)
- CH1012
- Set pen-2



#### Code: Set-506

- BUS-BOX-Large
- NB17-12 (B5)
- NB17-12 (A6)
-