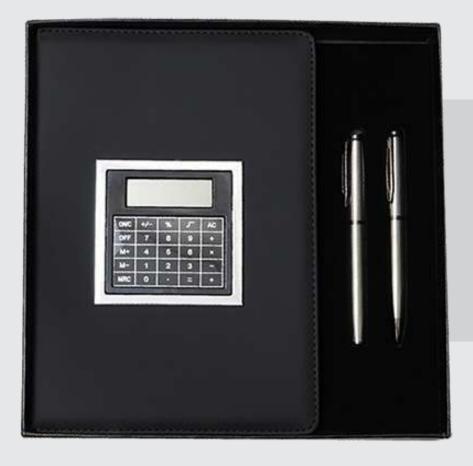

de: BS-1

- NB-17-19-B5
- kC-105
- Set Pen-2



### Code: BS-50

- PaperBox
- 5014
- NB-17-19-A5
- Ch-2011
- Kc-206





### Code: BS-51

The Set includes :

- P1009L
- NB-17-19-A5
- 5014
- KC-206

## Code: BS-53

- PaperBox
- M2
- NB-33
- 3003





- The Set includes :
- CC-1
- P1009 White
- 2002





### Code: SS-5-Bag

- S11
- 5014
- CH1011
- NB17-19-A6





#### The Set includes :

- cc1
- P1021
- LC1
- SP9

### Code: SS-43

- Small Box-1
- P 1009 L
- SP-9 Black
- CC-1 Black







#### The Set includes :

- Small Box 2
- WIC-3
- S12
- LC1- Circle

### Code: SS-46

- Small Box 2
- M2
- pen-1001 matt
- Wic-1 Black





The Set includes :

- Small Box 2
- CC-1 Black
- P 1009 L

Sets

- LC1- Circle
- K6



The Set includes : - S6

- P1009 white
- CC-1





Code: SS-64

- CC-1
- S6
- 221



Code: Set21-N

The Set includes :

- NB17-17
- PenSet7-Silver



- NB-17-19-A5
- M2
- 3005
- KC-105
- Ch-2010





#### The Set includes :

- NB17-19-A5
- 3005 Black
- M2
- KC-105
- Ch1012
- P1009L

### Code: Set-80-2

### Code: Set-16

**The Set includes :** - NB-17-12-Blue-Gun-B5 - Pen-set2-Blue-Gun



- Business Box B
- Nb 17-12 Bl-Gun A5
- Ch-2013 Blue Gun
- Set-Pen 2 Dark Bl- 2Pen



# The shapes of the business boxes



### Box



### Code: Small Box Plus

Size :

- 21 X 15 cm
- 17 X 17 cm



Box



### Size : 37X26X2 cm 37X26X4.5 cm 37x26X9 cm

Code: Business Box Large



# Code: Business Box ( Medium )

Size :

- 25.5x .25.5 x 2 cm

- 25.5x .25.5 x 3.5 cm
- 25.5x .25.5 x 9 cm



### Box







Code: Business Box small

Size :

Size :Rectangle 21 X 15 X 2Cm

Rectangle 17.5X 9 X 2.