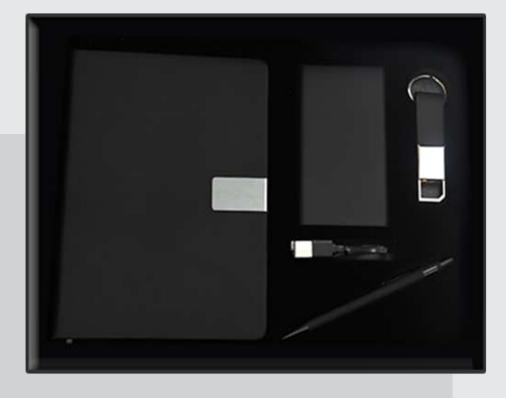

08

- BUS-BOX-Large (8cm)
- KC105
- NB17-12 (A5)
- SetPen-2
- MG14



#### The Set includes :

- BUS-BOX-STD (2 cm)
- NB17-12 (A5)
- 1001
- S11
- P1028



Code: Set-510

- BUS-BOX-MED
- NB17-12 (B5)
- SetPen2







### Code: BS-5-Large

- NB-17-19-A5-Silver
- 5014
- Ch-2011
- PaperBox
- Kc-201



### Code: X-Large-Box-1



### Code: Bs-4-Large-MG

- NB-17-2-A5
- 3003-B
- M2-16Gb
- Ch-10-11-B-Silver
- Mg-6-B

### Code: BS-5-Large-Mg

#### The Set includes :

- NB-17-1
- Mg-6-B
- 2006-Black
- Ch-10-12





### Code: Bs-8-Large-Mg

- NB-35
- Kc-105-silver-Black
- 2Pens-set-6
- Mg-6-B

### Code: BS-52-MG

#### The Set includes :

- SP-3
- S6
- P-1009
- Mg-6
- HF-1





### Code: BS-1

- NB-17-19-B5
- kC-105
- Set Pen-2



### Code: BS-50

- PaperBox
- 5014
- NB-17-19-A5
- Ch-2011
- Kc-206





### Code: BS-51

The Set includes :

- P1009L
- NB-17-19-A5
- 5014
- KC-206

## Code: BS-53

- PaperBox
- M2
- NB-33
- 3003





- The Set includes :
- CC-1
- P1009 White
- 2002





### Code: SS-5-Bag

- S11
- 5014
- CH1011
- NB17-19-A6





#### The Set includes :

- cc1
- P1021
- LC1
- SP9

### Code: SS-43

- Small Box-1
- P 1009 L
- SP-9 Black
- CC-1 Black







#### The Set includes :

- Small Box 2
- WIC-3
- S12
- LC1- Circle

### Code: SS-46

- Small Box 2
- M2
- pen-1001 matt
- Wic-1 Black





The Set includes :

- Small Box 2
- CC-1 Black
- P 1009 L

Sets

- LC1- Circle
- K6



The Set includes : - S6

- P1009 white
- CC-1





Code: SS-64

- CC-1
- S6
- 221



Code: Set21-N

The Set includes :

- NB17-17
- PenSet7-Silver



- NB-17-19-A5
- M2
- 3005
- KC-105
- Ch-2010





##