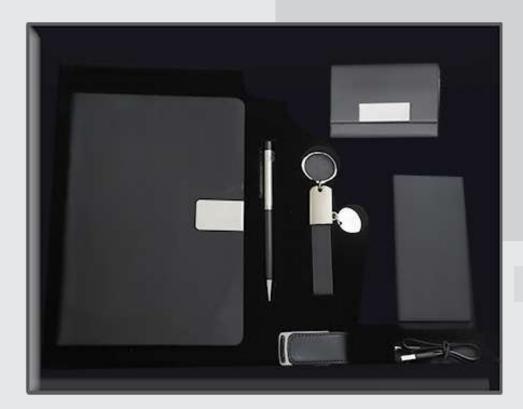

#### The Set includes :

- BUS-BOX Large (8cm)
- NB17-12 (A6)
- KC105
- M2
- 1001
- MG14

Code: Set-508

- BUS-BOX-Large (8cm)
- KC105
- NB17-12 (A5)
- SetPen-2
- MG14