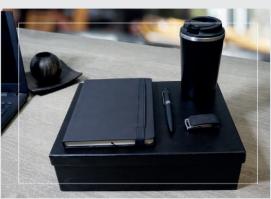

### Code: Set-504

- Bus-Box-STD (2cm)
- NB17-12 (A5)
- KC201
- CH2011
- 2006

#### The Set includes :

- BUS-Box-STD (2cm)
- NB17-12 (A5)
- CH1012
- Set pen-2