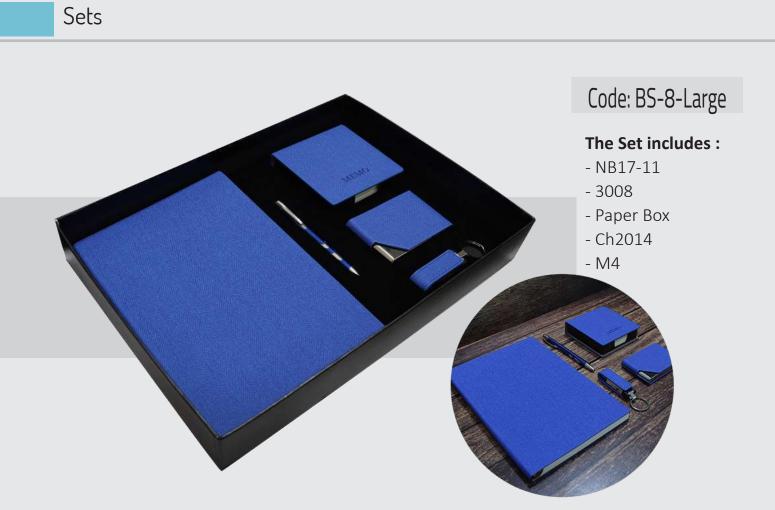

#### The Set includes :

- Bus Large
- NB-Sticky-Plus-B5
- -Ch25
- KC201
- 5014
- -Paper Box

Code: Bs-10-Large

- Bus-Box (8cm)MG12
- CH1012
- NB17-12-A5
- 2006

The Set includes : - BUS-Box (8cm) -2006 -NB-17-12 -CH-1012 -MG14