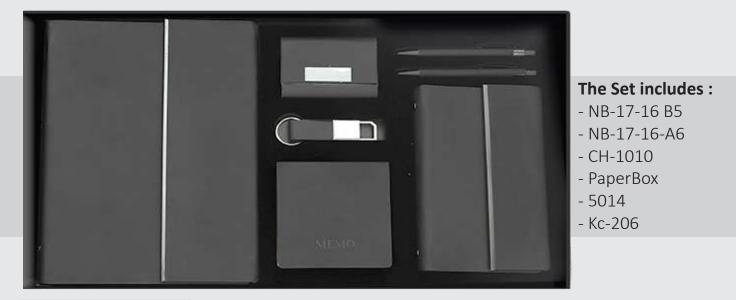

- BUS-Box-STB (2cm)
- NB-33
- M2
- P1028 (8000mAh)
- 2006

#### The Set includes :

- BUS-Box-Large (4cm)
- NB25-82
- 2006
- KC105
- Paper Box





### Code: Set-504

- Bus-Box-STD (2cm)
- NB17-12 (A5)
- KC201
- CH2011
- 2006

#### The Set includes :

- BUS-Box-STD (2cm)
- NB17-12 (A5)
- CH1012
- Set pen-2



#### Code: Set-506

- BUS-BOX-Large
- NB17-12 (B5)
- NB17-12 (A6)
- SetPen-2
- KC105



#### The Set includes :

- BUS-BOX Large (8cm)
- NB17-12 (A6)
- KC105
- M2
- 1001
- MG14



Code: Set-508

- BUS-BOX-Large (8cm)
- KC105
- NB17-12 (A5)
- SetPen-2
- MG14



#### The Set includes :

- BUS-BOX-STD (2 cm)
- NB17-12 (A5)
- 1001
- S11
- P1028



Code: Set-510

- BUS-BOX-MED
- NB17-12 (B5)
- SetPen2







### Code: BS-5-Large

- NB-17-19-A5-Silver
- 5014
- Ch-2011
- PaperBox
- Kc-201



### Code: X-Large-Box-1



### Code: Bs-4-Large-MG

- NB-17-2-A5
- 3003-B
- M2-16Gb
- Ch-10-11-B-Silver
- Mg-6-B

### Code: BS-5-Large-Mg

#### The Set includes :

- NB-17-1
- Mg-6-B
- 2006-Black
- Ch-10-12





### Code: Bs-8-Large-Mg

- NB-35
- Kc-105-silver-Black
- 2Pens-set-6
- Mg-6-B

### Code: BS-52-MG

#### The Set includes :

- SP-3
- S6
- P-1009
- Mg-6
- HF-1





### Code: BS-1

- NB-17-19-B5
- kC-105
- Set Pen-2



### Code: BS-50

- PaperBox
- 5014
- NB-17-19-A5
- Ch-2011
- Kc-206





### Code: BS-51

The Set includes :

- P1009L
- NB-17-19-A5
- 5014
- KC-206

## Code: BS-53

- PaperBox
- M2
- NB-33
- 3003





- The Set includes :
- CC-1
- P1009 White
- 2002





### Code: SS-5-Bag

- S11
- 5014
- CH1011
- NB17-19-A6





#### The Set includes :

- cc1
- P1021
- LC1
- SP9