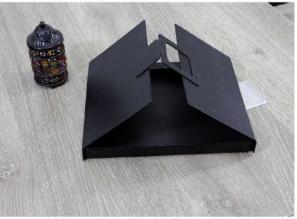

C-105
- Ch1012
- P1009L

### Code: Set-80-2

### Code: Set-16

**The Set includes :** - NB-17-12-Blue-Gun-B5 - Pen-set2-Blue-Gun



- Business Box B
- Nb 17-12 Bl-Gun A5
- Ch-2013 Blue Gun
- Set-Pen 2 Dark Bl- 2Pen



# The shapes of the business boxes



### Box



### Code: Small Box Plus

Size :

- 21 X 15 cm
- 17 X 17 cm



Box



### Size : 37X26X2 cm 37X26X4.5 cm 37x26X9 cm

Code: Business Box Large



# Code: Business Box ( Medium )

Size :

- 25.5x .25.5 x 2 cm

- 25.5x .25.5 x 3.5 cm
- 25.5x .25.5 x 9 cm



### Box







Code: Business Box small

Size :

Size :Rectangle 21 X 15 X 2Cm

Rectangle 17.5X 9 X 2.5Cm

#### Square 18 X 18 X 2Cm



Size : 31x23X2 cm 31x23X4.5 cm 31x23X9 cm

Code: Business Box standard



### Box





### Code: Business box LOCK SQUARE

Size : 26 x 30 cm



# Code: Business box standard -ACC Size :

31 x 23 cm