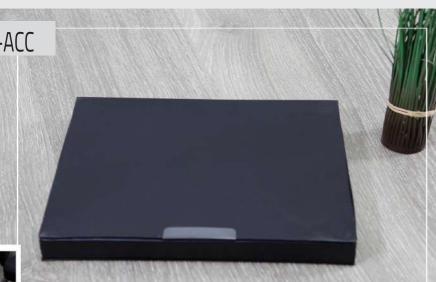

t-16

**The Set includes :** - NB-17-12-Blue-Gun-B5 - Pen-set2-Blue-Gun



- Business Box B
- Nb 17-12 Bl-Gun A5
- Ch-2013 Blue Gun
- Set-Pen 2 Dark Bl- 2Pen



# The shapes of the business boxes



### Box



### Code: Small Box Plus

Size :

- 21 X 15 cm
- 17 X 17 cm



Box



### Size : 37X26X2 cm 37X26X4.5 cm 37x26X9 cm

Code: Business Box Large



# Code: Business Box ( Medium )

Size :

- 25.5x .25.5 x 2 cm

- 25.5x .25.5 x 3.5 cm
- 25.5x .25.5 x 9 cm



### Box







Code: Business Box small

Size :

Size :Rectangle 21 X 15 X 2Cm

Rectangle 17.5X 9 X 2.5Cm

#### Square 18 X 18 X 2Cm



Size : 31x23X2 cm 31x23X4.5 cm 31x23X9 cm

Code: Business Box standard



### Box





### Code: Business box LOCK SQUARE

Size : 26 x 30 cm



# Code: Business box standard -ACC Size :

31 x 23 cm