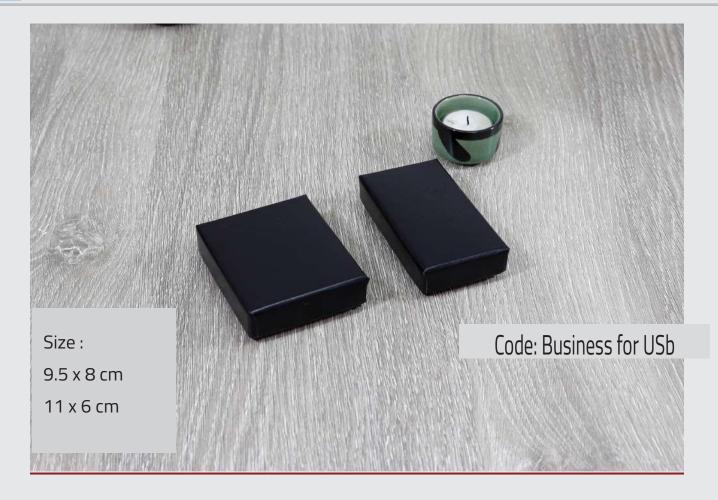

#### The Set includes :

- NB17-19-A5
- 3005 Black
- M2
- KC-105
- Ch1012
- P1009L

### Code: Set-80-2

### Code: Set-16

**The Set includes :** - NB-17-12-Blue-Gun-B5 - Pen-set2-Blue-Gun



- Business Box B
- Nb 17-12 Bl-Gun A5
- Ch-2013 Blue Gun
- Set-Pen 2 Dark Bl- 2Pen



# The shapes of the business boxes



### Box



### Code: Small Box Plus

Size :

- 21 X 15 cm
- 17 X 17 cm



Box



### Size : 37X26X2 cm 37X26X4.5 cm 37x26X9 cm

Code: Business Box Large



# Code: Business Box ( Medium )

Size :

- 25.5x .25.5 x 2 cm

- 25.5x .25.5 x 3.5 cm
- 25.5x .25.5 x 9 cm



### Box







Code: Business Box small

Size :

Size :Rectangle 21 X 15 X 2Cm

Rectangle 17.5X 9 X 2.5Cm

#### Square 18 X 18 X 2Cm



Size : 31x23X2 cm 31x23X4.5 cm 31x23X9 cm

Code: Business Box standard



### Box





### Code: Business box LOCK SQUARE

Size : 26 x 30 cm



# Code: Business box standard -ACC Size :

31 x 23 cm