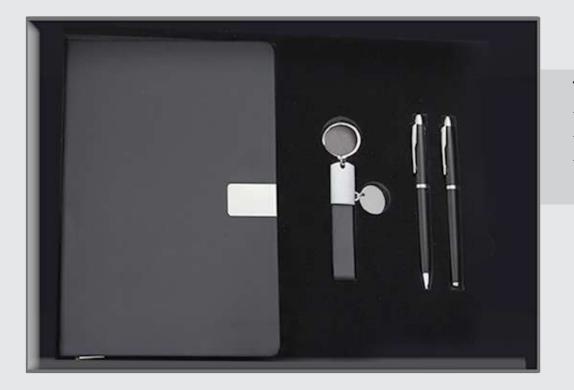

Code: SS-64

- CC-1
- S6
- 221

Code: Set21-N

The Set includes :

- NB17-17
- PenSet7-Silver

- NB-17-19-A5
- M2
- 3005
- KC-105
- Ch-2010