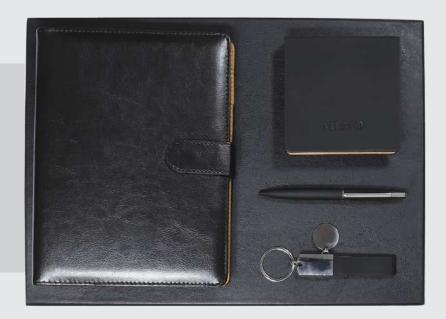

#### The Set includes :

- Bus Large
- NB-Sticky-Plus-B5
- -Ch25
- KC201
- 5014
- -Paper Box

Code: Bs-10-Large

- Bus-Box (8cm)MG12
- CH1012
- NB17-12-A5
- 2006

The Set includes : - BUS-Box (8cm) -2006 -NB-17-12 -CH-1012 -MG14