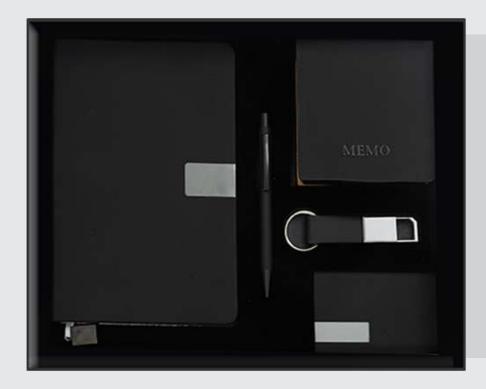

-508

- BUS-BOX-Large (8cm)
- KC105
- NB17-12 (A5)
- SetPen-2
- MG14



#### The Set includes :

- BUS-BOX-STD (2 cm)
- NB17-12 (A5)
- 1001
- S11
- P1028



Code: Set-510

- BUS-BOX-MED
- NB17-12 (B5)
- SetPen2







### Code: BS-5-Large

- NB-17-19-A5-Silver
- 5014
- Ch-2011
- PaperBox
- Kc-201



### Code: X-Large-Box-1



### Code: Bs-4-Large-MG

- NB-17-2-A5
- 3003-B
- M2-16Gb
- Ch-10-11-B-Silver
- Mg-6-B

### Code: BS-5-Large-Mg

#### The Set includes :

- NB-17-1
- Mg-6-B
- 2006-Black
- Ch-10-12





### Code: Bs-8-Large-Mg

- NB-35
- Kc-105-silver-Black
- 2Pens-set-6
- Mg-6-B

### Code: BS-52-MG

#### The Set includes :

- SP-3
- S6
- P-1009
- Mg-6
- HF-1





### Code: BS-1

- NB-17-19-B5
- kC-105
- Set Pen-2



### Code: BS-50

- PaperBox
- 5014
- NB-17-19-A5
- Ch-2011
- Kc-206





### Code: BS-51

The Set includes :

- P1009L
- NB-17-19-A5
- 5014
- KC-206

## Code: BS-53

- PaperBox
- M2
- NB-33
- 3003





- The Set includes :
- CC-1
- P1009 White
- 2002





### Code: SS-5-Bag

- S11
- 5014
- CH1011
- NB17-19-A6





#### The Set includes :

- cc1
- P1021
- LC1
- SP9

### Code: SS-43

- Small Box-1
- P 1009 L
- SP-9 Black
- CC-1 Black







#### The Set includes :

- Small Box 2
- WIC-3
- S12
- LC1- Circle

### Code: SS-46

- Small Box 2
- M2
- pen-1001 matt
- Wic-1 Black





The Set includes :

- Small Box 2
- CC-1 Black
- P 1009 L

Sets

- LC1- Circle
- K6



The Set includes : - S6

- P1009 white
- CC-1





Code: SS-64

- CC-1
- S6
- 221



Code: Set21-N

The Set includes :

- NB17-17
- PenSet7-Silver



- NB-17-19-A5
- M2
- 3005
- KC-105
- Ch-2010