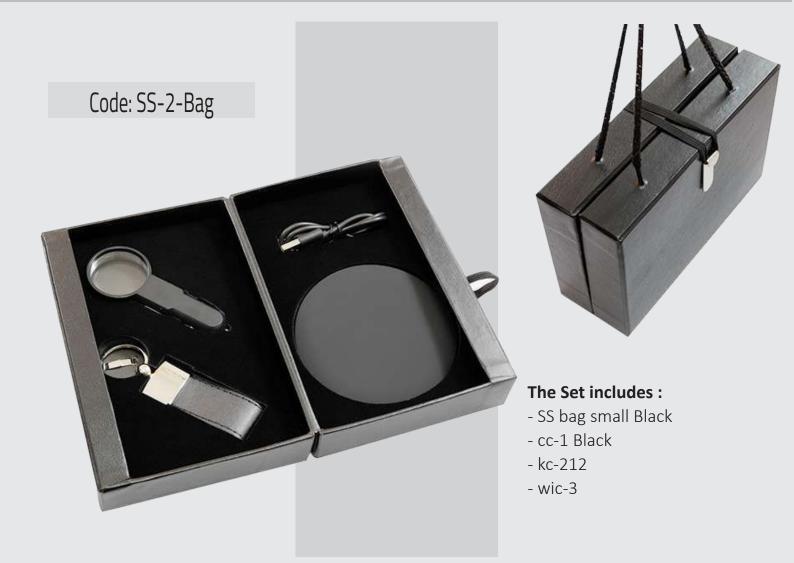

ED
- NB17-12 (B5)
- SetPen2







### Code: BS-5-Large

- NB-17-19-A5-Silver
- 5014
- Ch-2011
- PaperBox
- Kc-201



### Code: X-Large-Box-1



### Code: Bs-4-Large-MG

- NB-17-2-A5
- 3003-B
- M2-16Gb
- Ch-10-11-B-Silver
- Mg-6-B

### Code: BS-5-Large-Mg

#### The Set includes :

- NB-17-1
- Mg-6-B
- 2006-Black
- Ch-10-12





### Code: Bs-8-Large-Mg

- NB-35
- Kc-105-silver-Black
- 2Pens-set-6
- Mg-6-B

### Code: BS-52-MG

#### The Set includes :

- SP-3
- S6
- P-1009
- Mg-6
- HF-1





### Code: BS-1

- NB-17-19-B5
- kC-105
- Set Pen-2



### Code: BS-50

- PaperBox
- 5014
- NB-17-19-A5
- Ch-2011
- Kc-206





### Code: BS-51

The Set includes :

- P1009L
- NB-17-19-A5
- 5014
- KC-206

## Code: BS-53

- PaperBox
- M2
- NB-33
- 3003





- The Set includes :
- CC-1
- P1009 White
- 2002





### Code: SS-5-Bag

- S11
- 5014
- CH1011
- NB17-19-A6





#### The Set includes :

- cc1
- P1021
- LC1
- SP9

### Code: SS-43

- Small Box-1
- P 1009 L
- SP-9 Black
- CC-1 Black







#### The Set includes :

- Small Box 2
- WIC-3
- S12
- LC1- Circle

### Code: SS-46

- Small Box 2
- M2
- pen-1001 matt
- Wic-1 Black





The Set includes :

- Small Box 2
- CC-1 Black
- P 1009 L

Sets

- LC1- Circle
- K6



The Set includes : - S6

- P1009 white
- CC-1





Code: SS-64

- CC-1
- S6
- 221



Code: Set21-N

The Set includes :

- NB17-17
- PenSet7-Silver



- NB-17-19-A5
- M2
- 3005
- KC-105
- Ch-2010





#### The Set includes :

- NB17-19-A5
- 3005 Black
- M2
- KC-105
- Ch1012
- P1009L

### Code: Set-80-2

### Code: Set-16

**The Set includes :** - NB-17-12-Blue-Gun-B5 - Pen-set2-Blue