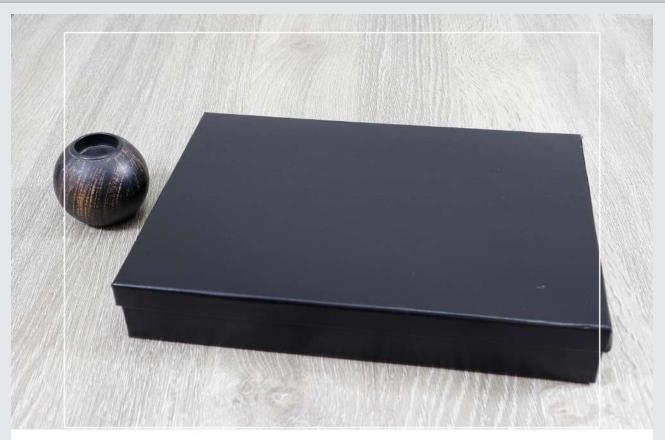

# Code: Business Box ( Medium )

Size :

- 25.5x .25.5 x 2 cm

- 25.5x .25.5 x 3.5 cm
- 25.5x .25.5 x 9 cm