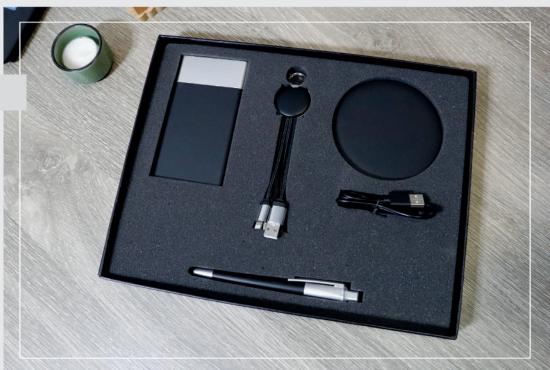

# 2023 Standard Sets - Catalog



V.4



#### The Set includes :

- Bus Std-8 cm
- MG-6
- M2-Mah
- 1009
- -Nb-25-32-A5



Code: Set-511



Code: Set-512

- Bus-Std-2cm
- NB-42
- S97
- P1009L
- El-750



- Bus Box Medium
- NB-E-417
- Set Pen-3

- Bus-Std-2cm
- wic3
- -SP9
- -P1073
- -LC1



#### The Set includes :

- Bus-Std-2cm
- NB-25-178-F2
- Kc-211-F2
- P202L Black
- 5012





#### The Set includes :

- Bus-Std-4cm
- Nb-18-2
- M4-Fabric
- Kc201 Fabric
- 3020 Silver



Code: Set-516

### Sets









- Business Box Std 4cm
- Nb-17-19 Gray
- R1
- Sc (Scale)
- Set Pen-5



#### The Set includes :

- Business Box Std 4cm
- Nb-50
- Sm3
- 3007
- SC (Scale)





#### The Set includes :

- Bus Large
- NB-Sticky-Plus-B5
- -Ch25
- KC201
- 5014
- -Paper Box

Code: Bs-10-Large





- Bus-Box (8cm)MG12
- CH1012
- NB17-12-A5
- 2006

The Set includes : - BUS-Box (8cm) -2006 -NB-17-12 -CH-1012 -MG14







### Code: Set-502

- BUS-Box-STB (2cm)
- NB-33
- M2
- P1028 (8000mAh)
- 2006

#### The Set includes :

- BUS-Box-Large (4cm)
- NB25-82
- 2006
- KC105
- Paper Box





### Code: Set-