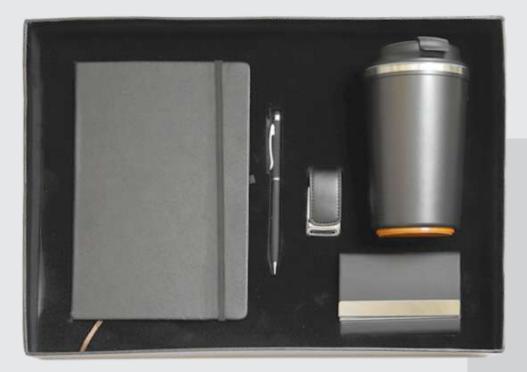

3
- M2
- P1028 (8000mAh)
- 2006

#### The Set includes :

- BUS-Box-Large (4cm)
- NB25-82
- 2006
- KC105
- Paper Box





### Code: Set-504

- Bus-Box-STD (2cm)
- NB17-12 (A5)
- KC201
- CH2011
- 2006

#### The Set includes :

- BUS-Box-STD (2cm)
- NB17-12 (A5)
- CH1012
- Set pen-2



#### Code: Set-506

- BUS-BOX-Large
- NB17-12 (B5)
- NB17-12 (A6)
- SetPen-2
- KC105



#### The Set includes :

- BUS-BOX Large (8cm)
- NB17-12 (A6)
- KC105
- M2
- 1001
- MG14



Code: Set-508

- BUS-BOX-Large (8cm)
- KC105
- NB17-12 (A5)
- SetPen-2
- MG14



#### The Set includes :

- BUS-BOX-STD (2 cm)
- NB17-12 (A5)
- 1001
- S11
- P1028



Code: Set-510

- BUS-BOX-MED
- NB17-12 (B5)
- SetPen2







### Code: BS-5-Large

- NB-17-19-A5-Silver
- 5014
- Ch-2011
- PaperBox
- Kc-201



### Code: X-Large-Box-1



### Code: Bs-4-Large-MG

- NB-17-2-A5
- 3003-B
- M2-16Gb
- Ch-10-11-B-Silver
- Mg-6-B

### Code: BS-5-Large-Mg

#### The Set includes :

- NB-17-1
- Mg-6-B
- 2006-Black
- Ch-10-12





### Code: Bs-8-Large-Mg

- NB-35
- Kc-105-silver-Black
- 2Pens-set-6
- Mg-6-B

### Code: BS-52-MG

#### The Set includes :

- SP-3
- S6
- P-1009
- Mg-6
- HF-1





### Code: BS-1

- NB-17-19-B5
- kC-105
- Set Pen-2



### Code: BS-50

- PaperBox
- 5014
- NB-17-19-A5
- Ch-2011
- Kc-206





### Code: BS-51

The Set includes :

- P1009L
- NB-17-19-A5
- 5014
- KC-206

## Code: BS-53

- PaperBox
- M2
- NB-33
- 3003





- The Set includes :
- CC-1
- P1009 White
- 2002





### Code: SS-5-Bag

- S11
- 5014
- CH1011
- NB17-19-A6





#### The Set includes :

- cc1
- P1021
- LC1
- SP9

### Code: SS-43

- Small Bo