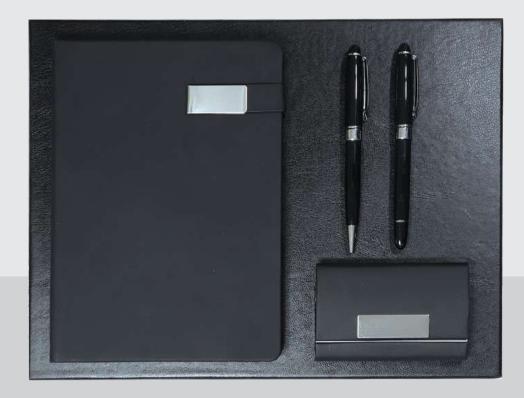

#### Code: Set-506

- BUS-BOX-Large
- NB17-12 (B5)
- NB17-12 (A6)
- SetPen-2
- KC105

#### The Set includes :

- BUS-BOX Large (8cm)
- NB17-12 (A6)
- KC105
- M2
- 1001
- MG14

Code: Set-508

- BUS-BOX-Large (8cm)
- KC105
- NB17-12 (A5)
- SetPen-2
- MG14