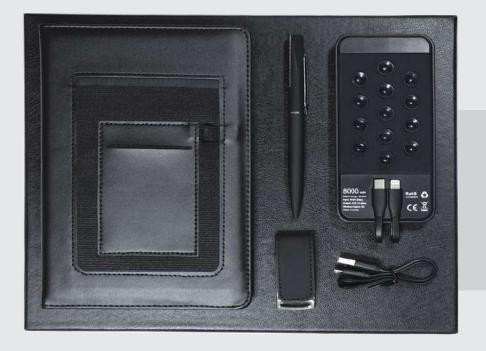

#### The Set includes :

- BUS-BOX-STD (2 cm)
- NB17-12 (A5)
- 1001
- S11
- P1028

Code: Set-510

- BUS-BOX-MED
- NB17-12 (B5)
- SetPen2