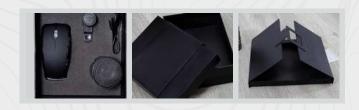

# The shapes of the business boxes

### Size : 37X26X2 cm 37X26X4.5 cm 37x26X9 cm

Code: Business Box Large

#### Square 18 X 18 X 2Cm

Size : 31x23X2 cm 31x23X4.5 cm 31x23X9 cm

Code: Business Box standard