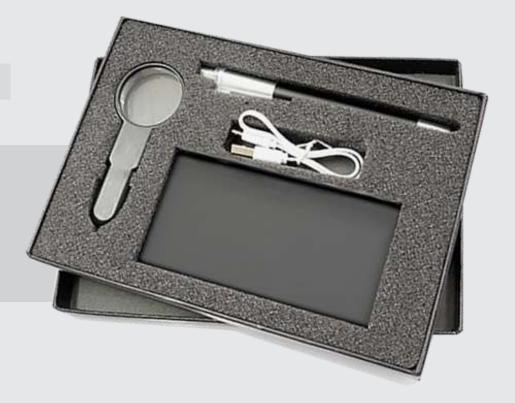

3003-B
- M2-16Gb
- Ch-10-11-B-Silver
- Mg-6-B

### Code: BS-5-Large-Mg

#### The Set includes :

- NB-17-1
- Mg-6-B
- 2006-Black
- Ch-10-12





### Code: Bs-8-Large-Mg

- NB-35
- Kc-105-silver-Black
- 2Pens-set-6
- Mg-6-B

### Code: BS-52-MG

#### The Set includes :

- SP-3
- S6
- P-1009
- Mg-6
- HF-1





### Code: BS-1

- NB-17-19-B5
- kC-105
- Set Pen-2



### Code: BS-50

- PaperBox
- 5014
- NB-17-19-A5
- Ch-2011
- Kc-206





### Code: BS-51

The Set includes :

- P1009L
- NB-17-19-A5
- 5014
- KC-206

## Code: BS-53

- PaperBox
- M2
- NB-33
- 3003





- The Set includes :
- CC-1
- P1009 White
- 2002





### Code: SS-5-Bag

- S11
- 5014
- CH1011
- NB17-19-A6





#### The Set includes :

- cc1
- P1021
- LC1
- SP9

### Code: SS-43

- Small Box-1
- P 1009 L
- SP-9 Black
- CC-1 Black







#### The Set includes :

- Small Box 2
- WIC-3
- S12
- LC1- Circle

### Code: SS-46

- Small Box 2
- M2
- pen-1001 matt
- Wic-1 Black





The Set includes :

- Small Box 2
- CC-1 Black
- P 1009 L

Sets

- LC1- Circle
- K6



The Set includes : - S6

- P1009 white
- CC-1





Code: SS-64

- CC-1
- S6
- 221



Code: Set21-N

The Set includes :

- NB17-17
- PenSet7-Silver



- NB-17-19-A5
- M2
- 3005
- KC-105
- Ch-2010





#### The Set includes :

- NB17-19-A5
- 3005 Black
- M2
- KC-105
- Ch1012
- P1009L

### Code: Set-80-2

### Code: Set-16

**The Set includes :** - NB-17-12-Blue-Gun-B5 - Pen-set2-Blue-Gun



- Business Box B
- Nb 17-12 Bl-Gun A5
- Ch-2013 Blue Gun
- Set-Pen 2 Dark Bl- 2Pen



# The shapes of the business boxes



### Box



### Code: Small Box Plus

Size :

- 21 X 1