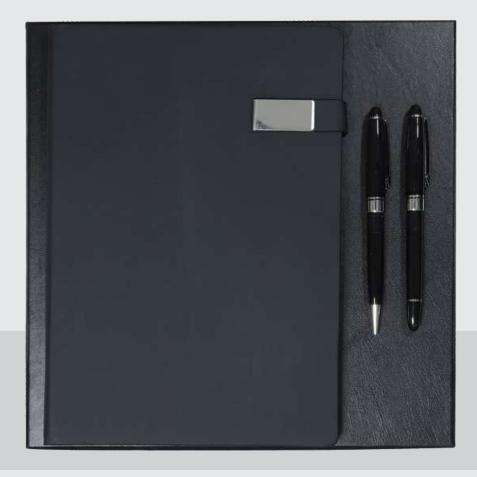

#### The Set includes :

- BUS-Box-STD (2cm)
- NB17-12 (A5)
- CH1012
- Set pen-2