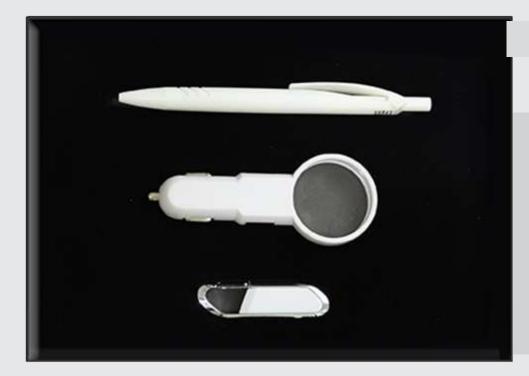

- P-1009
- Mg-6
- HF-1





### Code: BS-1

- NB-17-19-B5
- kC-105
- Set Pen-2



### Code: BS-50

- PaperBox
- 5014
- NB-17-19-A5
- Ch-2011
- Kc-206





### Code: BS-51

The Set includes :

- P1009L
- NB-17-19-A5
- 5014
- KC-206

## Code: BS-53

- PaperBox
- M2
- NB-33
- 3003





- The Set includes :
- CC-1
- P1009 White
- 2002





### Code: SS-5-Bag

- S11
- 5014
- CH1011
- NB17-19-A6





#### The Set includes :

- cc1
- P1021
- LC1
- SP9

### Code: SS-43

- Small Box-1
- P 1009 L
- SP-9 Black
- CC-1 Black







#### The Set includes :

- Small Box 2
- WIC-3
- S12
- LC1- Circle

### Code: SS-46

- Small Box 2
- M2
- pen-1001 matt
- Wic-1 Black





The Set includes :

- Small Box 2
- CC-1 Black
- P 1009 L

Sets

- LC1- Circle
- K6



The Set includes : - S6

- P1009 white
- CC-1





Code: SS-64

- CC-1
- S6
- 221



Code: Set21-N

The Set includes :

- NB17-17
- PenSet7-Silver



- NB-17-19-A5
- M2
- 3005
- KC-105
- Ch-2010





#### The Set includes :

- NB17-19-A5
- 3005 Black
- M2
- KC-105
- Ch1012
- P1009L

### Code: Set-80-2

### Code: Set-16

**The Set includes :** - NB-17-12-Blue-Gun-B5 - Pen-set2-Blue-Gun



- Business Box B
- Nb 17-12 Bl-Gun A5
- Ch-2013 Blue Gun
- Set-Pen 2 Dark Bl- 2Pen



# The shapes of the business boxes



### Box



### Code: Small Box Plus

Size :

- 21 X 15 cm
- 17 X 17 cm



Box



### Size : 37X26X2 cm 37X26X4.5 cm 37x26X9 cm

Code: Business Box Large



# Code: Business Box ( Medium )

Size :

- 25.5x .25.5 x 2 cm

- 25.5x .25.5 x 3.5 cm
- 25.5x .25.5 x 9 cm



### Box







Code: Business Box small

Size :

Size :Rectangle 21