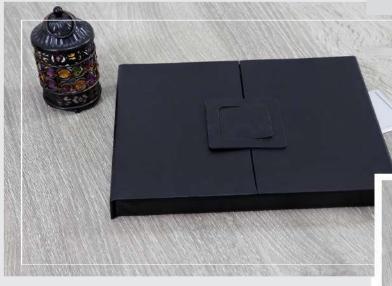

## The Set includes :

- NB17-19-A5
- 3005 Black
- M2
- KC-105
- Ch1012
- P1009L

### Code: Set-80-2

### Code: Set-16

**The Set includes :** - NB-17-12-Blue-Gun-B5 - Pen-set2-Blue-Gun



- Business Box B
- Nb 17-12 Bl-Gun A5
- Ch-2013 Blue Gun
- Set-Pen 2 Dark Bl- 2Pen



# The shapes of the business boxes



### Box



### Code: Small Box Plus

Size :

- 21 X 15 cm
- 17 X 17 cm



Box



### Size : 37X26X2 cm 37X26X4.5 cm 37x26X9 cm

Code: Business Box Large



# Code: Business Box ( Medium )

Size :

- 25.5x .25.5 x 2 cm

- 25.5x .25.5 x 3.5 cm
- 25.5x .25.5 x 9 cm



### Box







Code: Business Box small

Size :

Size :Rectangle 21 X 15 X 2Cm

Rectangle 17.5X 9 X 2.5Cm

#### Square 18 X 18 X 2Cm



Size : 31x23X2 cm 31x23X4.5 cm 31x23X9 cm

Code: Business Box standard



### Box





### Code: Business box LOCK SQUARE

Size : 26 x 30 cm



# Code: Business box standard -ACC Size :

31 x 23 cm