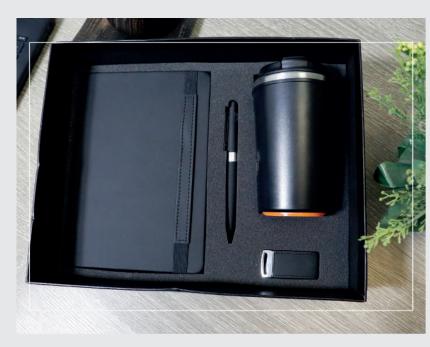

### Code: Set-504

- Bus-Box-STD (2cm)
- NB17-12 (A5)
- KC201
- CH2011
- 2006

#### The Set includes :

- BUS-Box-STD (2cm)
- NB17-12 (A5)
- CH1012
- Set pen-2