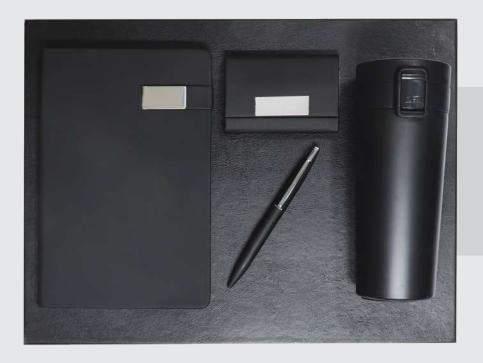

# 2023 Standard Sets - Catalog



V.4



#### The Set includes :

- Bus Std-8 cm
- MG-6
- M2-Mah
- 1009
- -Nb-25-32-A5



Code: Set-511



Code: Set-512

- Bus-Std-2cm
- NB-42
- S97
- P1009L
- El-750



- Bus Box Medium
- NB-E-417
- Set Pen-3

- Bus-Std-2cm
- wic3
- -SP9
- -P1073
- -LC1



#### The Set includes :

- Bus-Std-2cm
- NB-25-178-F2
- Kc-211-F2
- P202L Black
- 5012





#### The Set includes :

- Bus-Std-4cm
- Nb-18-2
- M4-Fabric
- Kc201 Fabric
- 3020 Silver



Code: Set-516

### Sets









- Business Box Std 4cm
- Nb-17-19 Gray
- R1
- Sc (Scale)
- Set Pen-5



#### The Set includes :

- Business Box Std 4cm
- Nb-50
- Sm3
- 3007
- SC (Scale)





#### The Set includes :

- Bus Large
- NB-Sticky-Plus-B5
- -Ch25
- KC201
- 5014
- -Paper Box

Code: Bs-10-Large





- Bus-Box (8cm)MG12
- CH1012
- NB17-12-A5
- 2006

The Set includes : - BUS-Box (8cm) -2006 -NB-17-12 -CH-1012 -MG14







### Code: Set-502

- BUS-Box-STB (2cm)
- NB-33
- M2
- P1028 (8000mAh)
- 2006

#### The Set includes :

- BUS-Box-Large (4cm)
- NB25-82
- 2006
- KC105
- Paper Box





### Code: Set-504

- Bus-Box-STD (2cm)
- NB17-12 (A5)
- KC201
- CH2011
- 2006

#### The Set includes :

- BUS-Box-STD (2cm)
- NB17-12 (A5)
- CH1012
- Set pen-2



#### Code: Set-506

- BUS-BOX-Large
- NB17-12 (B5)
- NB17-12 (A6)
- SetPen-2
- KC105



#### The Set includes :

- BUS-BOX Large (8cm)
- NB17-12 (A6)
- KC105
- M2
- 1001
- MG14



Code: Set-508

- BUS-BOX-Large (8cm)
- KC105
- NB17-12 (A5)
- SetPen-2
- MG14



#### The Set includes :

- BUS-BOX-STD (2 cm)
- NB17-12 (A5)
- 1001
- S11
- P1028