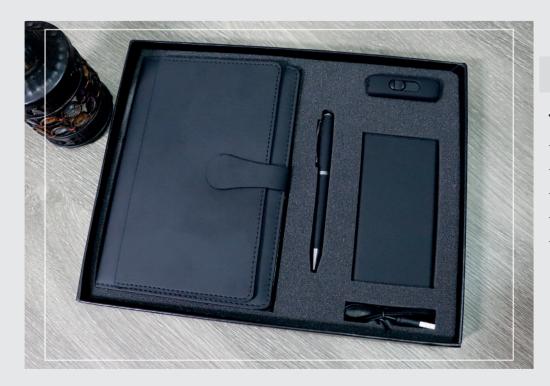

### Code: Set-504

- Bus-Box-STD (2cm)
- NB17-12 (A5)
- KC201
- CH2011
- 2006

#### The Set includes :

- BUS-Box-STD (2cm)
- NB17-12 (A5)
- CH1012
- Set pen-2