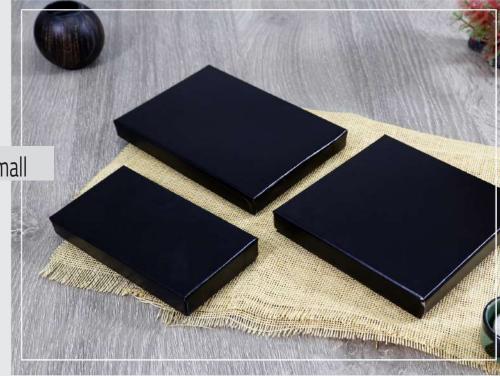

### Code: Small Box Plus

Size :

- 21 X 15 cm
- 17 X 17 cm

Box

### Box

Code: Business Box small

Size :

Size :Rectangle 21 X 15 X 2Cm

Rectangle 17.5X 9 X 2.5Cm