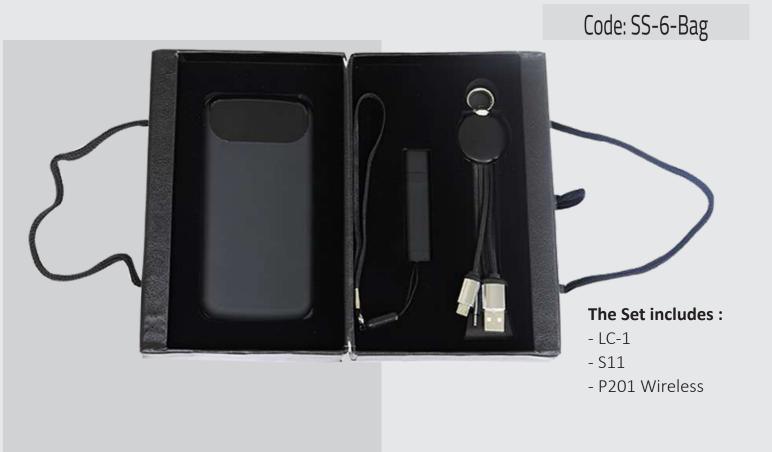

B-17-19-A5-Silver
- 5014
- Ch-2011
- PaperBox
- Kc-201



### Code: X-Large-Box-1



### Code: Bs-4-Large-MG

- NB-17-2-A5
- 3003-B
- M2-16Gb
- Ch-10-11-B-Silver
- Mg-6-B

### Code: BS-5-Large-Mg

#### The Set includes :

- NB-17-1
- Mg-6-B
- 2006-Black
- Ch-10-12





### Code: Bs-8-Large-Mg

- NB-35
- Kc-105-silver-Black
- 2Pens-set-6
- Mg-6-B

### Code: BS-52-MG

#### The Set includes :

- SP-3
- S6
- P-1009
- Mg-6
- HF-1





### Code: BS-1

- NB-17-19-B5
- kC-105
- Set Pen-2



### Code: BS-50

- PaperBox
- 5014
- NB-17-19-A5
- Ch-2011
- Kc-206





### Code: BS-51

The Set includes :

- P1009L
- NB-17-19-A5
- 5014
- KC-206

## Code: BS-53

- PaperBox
- M2
- NB-33
- 3003





- The Set includes :
- CC-1
- P1009 White
- 2002





### Code: SS-5-Bag

- S11
- 5014
- CH1011
- NB17-19-A6





#### The Set includes :

- cc1
- P1021
- LC1
- SP9

### Code: SS-43

- Small Box-1
- P 1009 L
- SP-9 Black
- CC-1 Black







#### The Set includes :

- Small Box 2
- WIC-3
- S12
- LC1- Circle

### Code: SS-46

- Small Box 2
- M2
- pen-1001 matt
- Wic-1 Black





The Set includes :

- Small Box 2
- CC-1 Black
- P 1009 L

Sets

- LC1- Circle
- K6



The Set includes : - S6

- P1009 white
- CC-1





Code: SS-64

- CC-1
- S6
- 221



Code: Set21-N

The Set includes :

- NB17-17
- PenSet7-Silver



- NB-17-19-A5
- M2
- 3005
- KC-105
- Ch-2010





#### The Set includes :

- NB17-19-A5
- 3005 Black
- M2
- KC-105
- Ch1012
- P1009L

### Code: Set-80-2

### Code: Set-16

**The Set includes :** - NB-17-12-Blue-Gun-B5 - Pen-set2-Blue-Gun



- Business Box B
- Nb 17-12 Bl-Gun A5
- Ch-2013 Blue