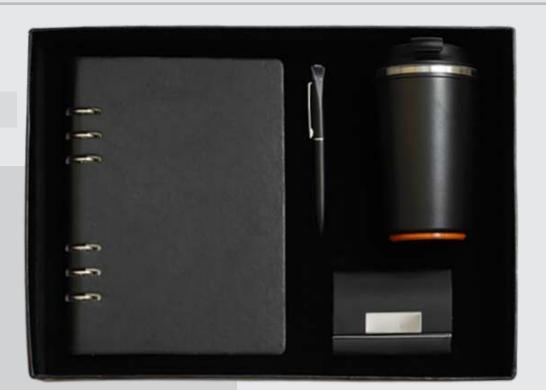

#### The Set includes :

- Bus Large
- NB-Sticky-Plus-B5
- -Ch25
- KC201
- 5014
- -Paper Box

Code: Bs-10-Large

- Bus-Box (8cm)MG12
- CH1012
- NB17-12-A5
- 2006

The Set includes : - BUS-Box (8cm) -2006 -NB-17-12 -CH-1012 -MG14