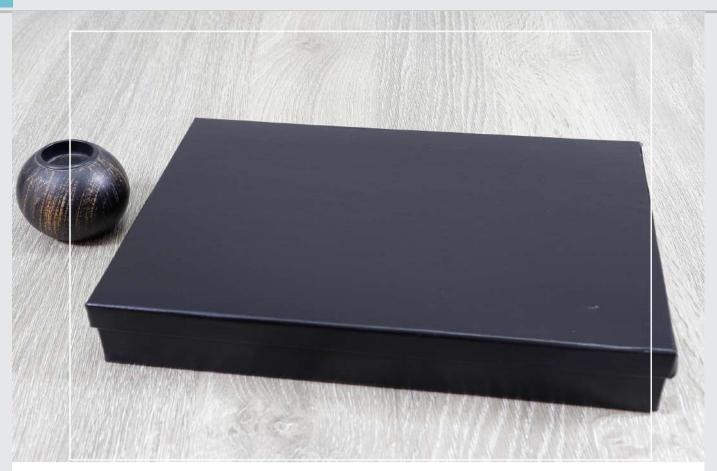

s :

- Small Box 2
- WIC-3
- S12
- LC1- Circle

### Code: SS-46

- Small Box 2
- M2
- pen-1001 matt
- Wic-1 Black





The Set includes :

- Small Box 2
- CC-1 Black
- P 1009 L

Sets

- LC1- Circle
- K6



The Set includes : - S6

- P1009 white
- CC-1





Code: SS-64

- CC-1
- S6
- 221



Code: Set21-N

The Set includes :

- NB17-17
- PenSet7-Silver



- NB-17-19-A5
- M2
- 3005
- KC-105
- Ch-2010





#### The Set includes :

- NB17-19-A5
- 3005 Black
- M2
- KC-105
- Ch1012
- P1009L

### Code: Set-80-2

### Code: Set-16

**The Set includes :** - NB-17-12-Blue-Gun-B5 - Pen-set2-Blue-Gun



- Business Box B
- Nb 17-12 Bl-Gun A5
- Ch-2013 Blue Gun
- Set-Pen 2 Dark Bl- 2Pen



# The shapes of the business boxes



### Box



### Code: Small Box Plus

Size :

- 21 X 15 cm
- 17 X 17 cm



Box



### Size : 37X26X2 cm 37X26X4.5 cm 37x26X9 cm

Code: Business Box Large



# Code: Business Box ( Medium )

Size :

- 25.5x .25.5 x 2 cm

- 25.5x .25.5 x 3.5 cm
- 25.5x .25.5 x 9 cm



### Box







Code: Business Box small

Size :

Size :Rectangle 21 X 15 X 2Cm

Rectangle 17.5X 9 X 2.5Cm

#### Square 18 X 18 X 2Cm



Size : 31x23X2 cm 31x23X4.5 cm 31x23X9 cm

Code: Business Box standard



### Box





### Code: Business box LOCK SQUARE

Size : 26 x 30 cm



# Code: Business box standard -ACC Size :

31 x 23 cm