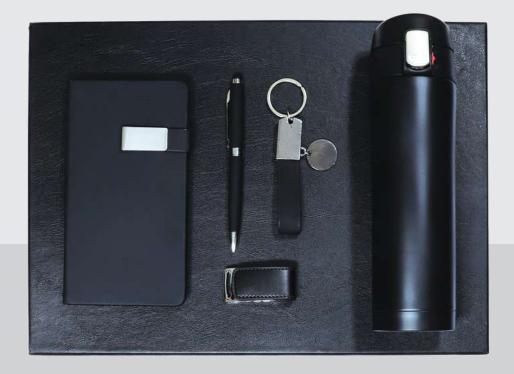

Box Std 4cm
- Nb-50
- Sm3
- 3007
- SC (Scale)





#### The Set includes :

- Bus Large
- NB-Sticky-Plus-B5
- -Ch25
- KC201
- 5014
- -Paper Box

Code: Bs-10-Large





- Bus-Box (8cm)MG12
- CH1012
- NB17-12-A5
- 2006

The Set includes : - BUS-Box (8cm) -2006 -NB-17-12 -CH-1012 -MG14







### Code: Set-502

- BUS-Box-STB (2cm)
- NB-33
- M2
- P1028 (8000mAh)
- 2006

#### The Set includes :

- BUS-Box-Large (4cm)
- NB25-82
- 2006
- KC105
- Paper Box





### Code: Set-504

- Bus-Box-STD (2cm)
- NB17-12 (A5)
- KC201
- CH2011
- 2006

#### The Set includes :

- BUS-Box-STD (2cm)
- NB17-12 (A5)
- CH1012
- Set pen-2



#### Code: Set-506

- BUS-BOX-Large
- NB17-12 (B5)
- NB17-12 (A6)
- SetPen-2
- KC105



#### The Set includes :

- BUS-BOX Large (8cm)
- NB17-12 (A6)
- KC105
- M2
- 1001
- MG14



Code: Set-508

- BUS-BOX-Large (8cm)
- KC105
- NB17-12 (A5)
- SetPen-2
- MG14



#### The Set includes :

- BUS-BOX-STD (2 cm)
- NB17-12 (A5)
- 1001
- S11
- P1028



Code: Set-510

- BUS-BOX-MED
- NB17-12 (B5)
- SetPen2







### Code: BS-5-Large

- NB-17-19-A5-Silver
- 5014
- Ch-2011
- PaperBox
- Kc-201



### Code: X-Large-Box-1



### Code: Bs-4-Large-MG

- NB-17-2-A5
- 3003-B
- M2-16Gb
- Ch-10-11-B-Silver
- Mg-6-B

### Code: BS-5-Large-Mg

#### The Set includes :

- NB-17-1
- Mg-6-B
- 2006-Black
- Ch-10-12





### Code: Bs-8-Large-Mg

- NB-35
- Kc-105-silver-Black
- 2Pens-set-6
- Mg-6-B

### Code: BS-52-MG

#### The Set includes :

- SP-3
- S6
- P-1009
- Mg-6
- HF-1





### Code: BS-1

- NB-17-19-B5
- kC-105
- Set Pen-2



### Code: BS-50

- PaperBox
- 5014
- NB-17-19-A5
- Ch-2011