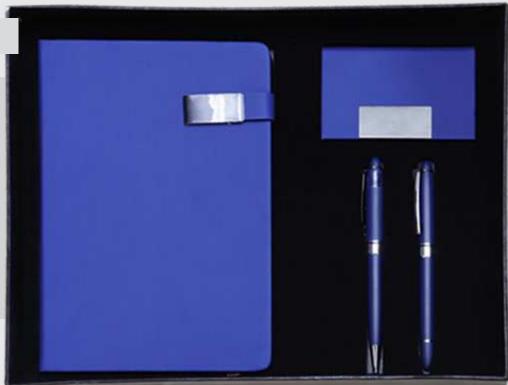

#### The Set includes :

- Bus Std-8 cm
- MG-6
- M2-Mah
- 1009
- -Nb-25-32-A5

Code: Set-511

Code: Set-512

- Bus-Std-2cm
- NB-42
- S97
- P1009L
- El-750

- Bus Box Medium
- NB-E-417
- Set Pen-3

- Bus-Std-2cm
- wic3
- -SP9
- -P1073
- -LC1