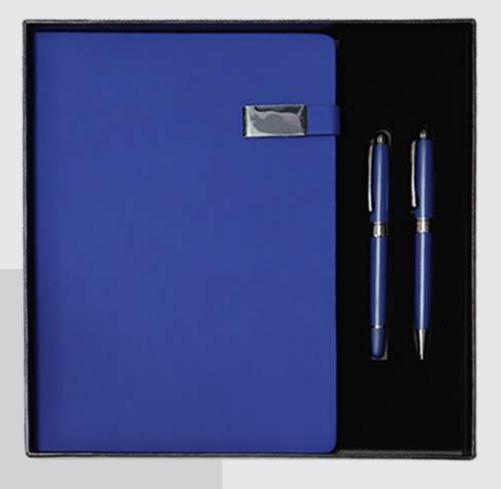

#### The Set includes :

- BUS-Box-STD (2cm)
- NB17-12 (A5)
- CH1012
- Set pen-2