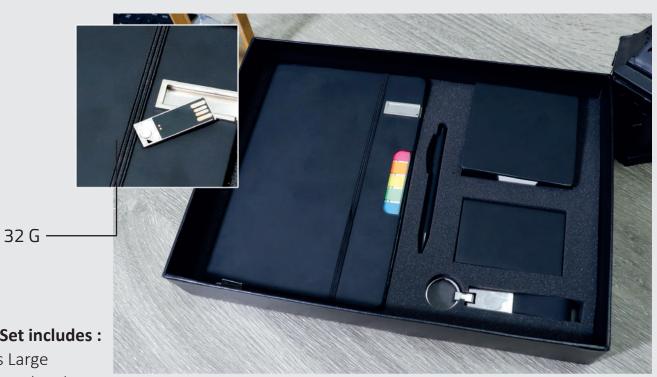

# 2023 Standard Sets - Catalog



V.4



#### The Set includes :

- Bus Std-8 cm
- MG-6
- M2-Mah
- 1009
- -Nb-25-32-A5



Code: Set-511



Code: Set-512

- Bus-Std-2cm
- NB-42
- S97
- P1009L
- El-750



- Bus Box Medium
- NB-E-417
- Set Pen-3

- Bus-Std-2cm
- wic3
- -SP9
- -P1073
- -LC1



#### The Set includes :

- Bus-Std-2cm
- NB-25-178-F2
- Kc-211-F2
- P202L Black
- 5012





#### The Set includes :

- Bus-Std-4cm
- Nb-18-2
- M4-Fabric
- Kc201 Fabric
- 3020 Silver



Code: Set-516

### Sets









- Business Box Std 4cm
- Nb-17-19 Gray
- R1
- Sc (Scale)
- Set Pen-5



#### The Set includes :

- Business Box Std 4cm
- Nb-50
- Sm3
- 3007
- SC (Scale)





#### The Set includes :

- Bus Large
- NB-Sticky-Plus-B5
- -Ch25
- KC201
- 5014
- -Paper Box

Code: Bs-10-Large





- Bus-Box (8cm)MG12
- CH1012
- NB17-12-A5
- 2006

The Set includes : - BUS-Box (8cm) -2006 -NB-17-12 -CH-1012 -MG14







### Code: Set-502

- BUS-Box-STB (2cm)
- NB-33
- M2
- P1028 (8000mAh)
- 2006

#### The Set includes :

- BUS-Box-Large (4cm)
- NB25-82
- 2006
- KC105
- Paper Box





### Code: Set-504

- Bus-Box-STD (2cm)
- NB17-12 (A5)
- KC201
- CH2011
- 2006

#### The Set includes :

- BUS-Box-STD (2cm)
- NB17-12 (A5)
- CH1012
- Set pen-2



#### Code: Set-506

- BUS-BOX-Large
- NB17-12 (B5)
- NB17-12 (A6)
- SetPen-2
- KC105



#### The Set includes :

- BUS-BOX Large (8cm)
- NB17-12 (A6)
- KC105
- M2
- 1001
- MG14



Code: Set-508

- BUS-BOX-Large (8cm)
- KC105
- N