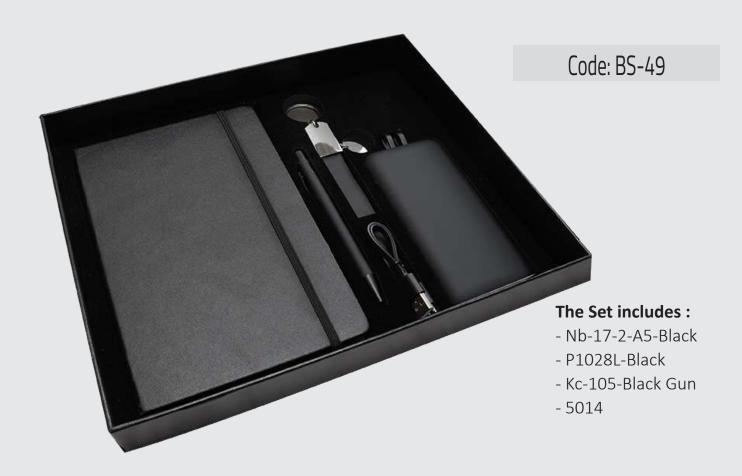

#### The Set includes :

- Bus Large
- NB-Sticky-Plus-B5
- -Ch25
- KC201
- 5014
- -Paper Box

Code: Bs-10-Large

- Bus-Box (8cm)MG12
- CH1012
- NB17-12-A5
- 2006

The Set includes : - BUS-Box (8cm) -2006 -NB-17-12 -CH-1012 -MG14