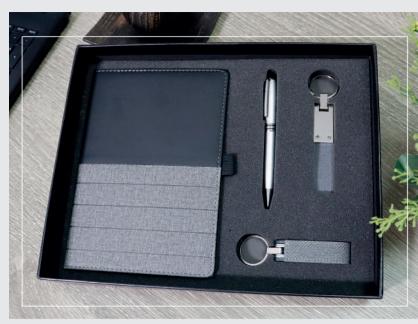

# 2023 Standard Sets - Catalog



V.4



#### The Set includes :

- Bus Std-8 cm
- MG-6
- M2-Mah
- 1009
- -Nb-25-32-A5



Code: Set-511



Code: Set-512

- Bus-Std-2cm
- NB-42
- S97
- P1009L
- El-750



- Bus Box Medium
- NB-E-417
- Set Pen-3

- Bus-Std-2cm
- wic3
- -SP9
- -P1073
- -LC1



#### The Set includes :

- Bus-Std-2cm
- NB-25-178-F2
- Kc-211-F2
- P202L Black
- 5012





#### The Set includes :

- Bus-Std-4cm
- Nb-18-2
- M4-Fabric
- Kc201 Fabric
- 3020 Silver



Code: Set-516

### Sets









- Business Box Std 4cm
- Nb-17-19 Gray
- R1
- Sc (Scale)
- Set Pen-5



#### The Set includes :

- Business Box Std 4cm
- Nb-50
- Sm3
- 3007
- SC (Scale)





#### The Set includes :

- Bus Large
- NB-Sticky-Plus-B5
- -Ch25
- KC201
- 5014
- -Paper Box

Code: Bs-10-Large





- Bus-Box (8cm)MG12
- CH1012
- NB17-12-A5
- 2006

The Set includes : - BUS-Box (8cm) -2006 -NB-17-12 -CH-1012 -MG14







### Code: Set-502

- BUS-Box-STB (2cm)
- NB-33
- M2
- P1028 (8000mAh)
- 2006

#### The Set includes :

- BUS-Box-Large (4cm)
- NB25-82
- 2006
- KC105
- Paper Box





### Code: Set-504

- Bus-Box-STD (2cm)
- NB17-12 (A5)
- KC201
- CH2011
- 2006

#### The Set includes :

-