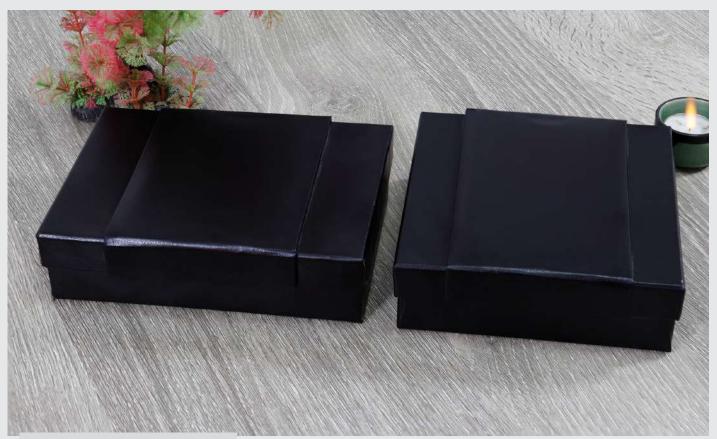

Box-1
- P 1009 L
- SP-9 Black
- CC-1 Black







#### The Set includes :

- Small Box 2
- WIC-3
- S12
- LC1- Circle

### Code: SS-46

- Small Box 2
- M2
- pen-1001 matt
- Wic-1 Black





The Set includes :

- Small Box 2
- CC-1 Black
- P 1009 L

Sets

- LC1- Circle
- K6



The Set includes : - S6

- P1009 white
- CC-1





Code: SS-64

- CC-1
- S6
- 221



Code: Set21-N

The Set includes :

- NB17-17
- PenSet7-Silver



- NB-17-19-A5
- M2
- 3005
- KC-105
- Ch-2010





#### The Set includes :

- NB17-19-A5
- 3005 Black
- M2
- KC-105
- Ch1012
- P1009L

### Code: Set-80-2

### Code: Set-16

**The Set includes :** - NB-17-12-Blue-Gun-B5 - Pen-set2-Blue-Gun



- Business Box B
- Nb 17-12 Bl-Gun A5
- Ch-2013 Blue Gun
- Set-Pen 2 Dark Bl- 2Pen



# The shapes of the business boxes



### Box



### Code: Small Box Plus

Size :

- 21 X 15 cm
- 17 X 17 cm



Box



### Size : 37X26X2 cm 37X26X4.5 cm 37x26X9 cm

Code: Business Box Large



# Code: Business Box ( Medium )

Size :

- 25.5x .25.5 x 2 cm

- 25.5x .25.5 x 3.5 cm
- 25.5x .25.5 x 9 cm



### Box







Code: Business Box small

Size :

Size :Rectangle 21 X 15 X 2Cm

Rectangle 17.5X 9 X 2.5Cm

#### Square 18 X 18 X 2Cm



Size : 31x23X2 cm 31x23X4.5 cm 31x23X9 cm

Code: Business Box standard



### Box





### Code: Business box LOCK SQUARE

Size : 26 x 30 cm



# Code: Business box standard -ACC Size :

31 x 23 cm