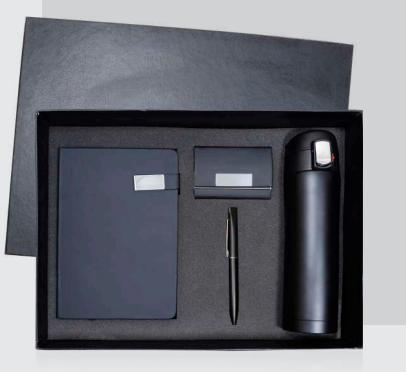

#### The Set includes :

- BUS-Box-STD (2cm)
- NB17-12 (A5)
- CH1012
- Set pen-2