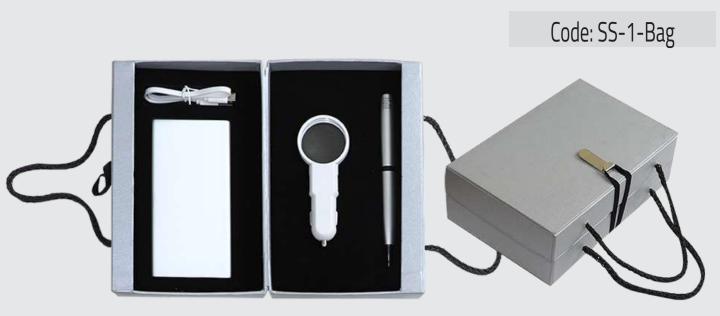

)
- 1001
- S11
- P1028



Code: Set-510

- BUS-BOX-MED
- NB17-12 (B5)
- SetPen2







### Code: BS-5-Large

- NB-17-19-A5-Silver
- 5014
- Ch-2011
- PaperBox
- Kc-201



### Code: X-Large-Box-1



### Code: Bs-4-Large-MG

- NB-17-2-A5
- 3003-B
- M2-16Gb
- Ch-10-11-B-Silver
- Mg-6-B

### Code: BS-5-Large-Mg

#### The Set includes :

- NB-17-1
- Mg-6-B
- 2006-Black
- Ch-10-12





### Code: Bs-8-Large-Mg

- NB-35
- Kc-105-silver-Black
- 2Pens-set-6
- Mg-6-B

### Code: BS-52-MG

#### The Set includes :

- SP-3
- S6
- P-1009
- Mg-6
- HF-1





### Code: BS-1

- NB-17-19-B5
- kC-105
- Set Pen-2



### Code: BS-50

- PaperBox
- 5014
- NB-17-19-A5
- Ch-2011
- Kc-206





### Code: BS-51

The Set includes :

- P1009L
- NB-17-19-A5
- 5014
- KC-206

## Code: BS-53

- PaperBox
- M2
- NB-33
- 3003





- The Set includes :
- CC-1
- P1009 White
- 2002





### Code: SS-5-Bag

- S11
- 5014
- CH1011
- NB17-19-A6





#### The Set includes :

- cc1
- P1021
- LC1
- SP9

### Code: SS-43

- Small Box-1
- P 1009 L
- SP-9 Black
- CC-1 Black







#### The Set includes :

- Small Box 2
- WIC-3
- S12
- LC1- Circle

### Code: SS-46

- Small Box 2
- M2
- pen-1001 matt
- Wic-1 Black





The Set includes :

- Small Box 2
- CC-1 Black
- P 1009 L

Sets

- LC1- Circle
- K6



The Set includes : - S6

- P1009 white
- CC-1





Code: SS-64

- CC-1
- S6
- 221



Code: Set21-N

The Set includes :

- NB17-17
- PenSet7-Silver



- NB-17-19-A5
- M2
- 3005
- KC-105
- Ch-2010





#### The Set includes :

- NB17-19-A5
- 3005 Black
- M2
- KC-105
- Ch1012
- P1009L

### Code: Set-80-2

### Code: Set-16

**The Set