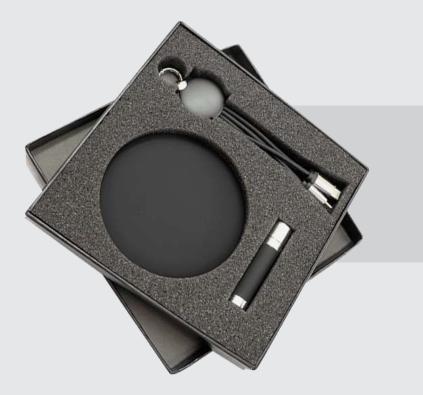

-B
- M2-16Gb
- Ch-10-11-B-Silver
- Mg-6-B

### Code: BS-5-Large-Mg

#### The Set includes :

- NB-17-1
- Mg-6-B
- 2006-Black
- Ch-10-12





### Code: Bs-8-Large-Mg

- NB-35
- Kc-105-silver-Black
- 2Pens-set-6
- Mg-6-B

### Code: BS-52-MG

#### The Set includes :

- SP-3
- S6
- P-1009
- Mg-6
- HF-1





### Code: BS-1

- NB-17-19-B5
- kC-105
- Set Pen-2



### Code: BS-50

- PaperBox
- 5014
- NB-17-19-A5
- Ch-2011
- Kc-206





### Code: BS-51

The Set includes :

- P1009L
- NB-17-19-A5
- 5014
- KC-206

## Code: BS-53

- PaperBox
- M2
- NB-33
- 3003





- The Set includes :
- CC-1
- P1009 White
- 2002





### Code: SS-5-Bag

- S11
- 5014
- CH1011
- NB17-19-A6





#### The Set includes :

- cc1
- P1021
- LC1
- SP9

### Code: SS-43

- Small Box-1
- P 1009 L
- SP-9 Black
- CC-1 Black







#### The Set includes :

- Small Box 2
- WIC-3
- S12
- LC1- Circle

### Code: SS-46

- Small Box 2
- M2
- pen-1001 matt
- Wic-1 Black





The Set includes :

- Small Box 2
- CC-1 Black
- P 1009 L

Sets

- LC1- Circle
- K6



The Set includes : - S6

- P1009 white
- CC-1





Code: SS-64

- CC-1
- S6
- 221



Code: Set21-N

The Set includes :

- NB17-17
- PenSet7-Silver



- NB-17-19-A5
- M2
- 3005
- KC-105
- Ch-2010





#### The Set includes :

- NB17-19-A5
- 3005 Black
- M2
- KC-105
- Ch1012
- P1009L

### Code: Set-80-2

### Code: Set-16

**The Set includes :** - NB-17-12-Blue-Gun-B5 - Pen-set2-Blue-Gun



- Business Box B
- Nb 17-12 Bl-Gun A5
- Ch-2013 Blue Gun
- Set-Pen 2 Dark Bl- 2Pen



# The shapes of the business boxes



### Box



### Code: Small Box Plus

Size :

- 21 X 15 cm