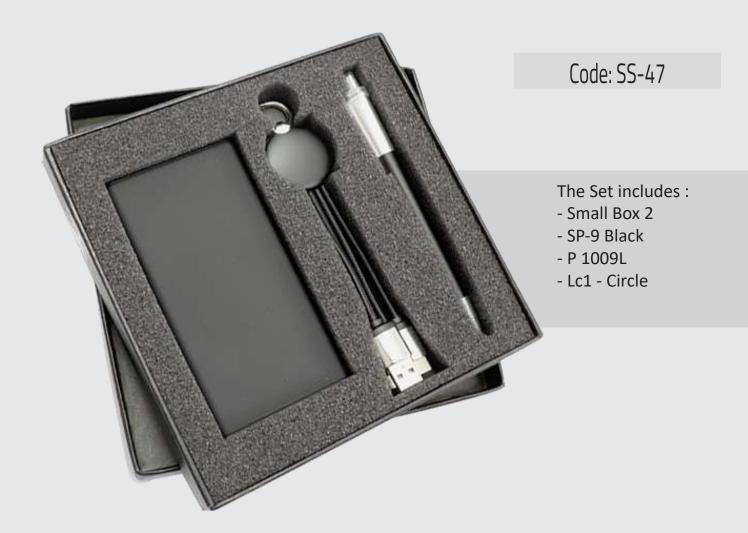

### Code: Bs-8-Large-Mg

- NB-35
- Kc-105-silver-Black
- 2Pens-set-6
- Mg-6-B

### Code: BS-52-MG

#### The Set includes :

- SP-3
- S6
- P-1009
- Mg-6
- HF-1





### Code: BS-1

- NB-17-19-B5
- kC-105
- Set Pen-2



### Code: BS-50

- PaperBox
- 5014
- NB-17-19-A5
- Ch-2011
- Kc-206





### Code: BS-51

The Set includes :

- P1009L
- NB-17-19-A5
- 5014
- KC-206

## Code: BS-53

- PaperBox
- M2
- NB-33
- 3003





- The Set includes :
- CC-1
- P1009 White
- 2002





### Code: SS-5-Bag

- S11
- 5014
- CH1011
- NB17-19-A6





#### The Set includes :

- cc1
- P1021
- LC1
- SP9

### Code: SS-43

- Small Box-1
- P 1009 L
- SP-9 Black
- CC-1 Black







#### The Set includes :

- Small Box 2
- WIC-3
- S12
- LC1- Circle

### Code: SS-46

- Small Box 2
- M2
- pen-1001 matt
- Wic-1 Black





The Set includes :

- Small Box 2
- CC-1 Black
- P 1009 L

Sets

- LC1- Circle
- K6



The Set includes : - S6

- P1009 white
- CC-1





Code: SS-64

- CC-1
- S6
- 221



Code: Set21-N

The Set includes :

- NB17-17
- PenSet7-Silver



- NB-17-19-A5
- M2
- 3005
- KC-105
- Ch-2010





#### The Set includes :

- NB17-19-A5
- 3005 Black
- M2
- KC-105
- Ch1012
- P1009L

### Code: Set-80-2

### Code: Set-16

**The Set includes :** - NB-17-12-Blue-Gun-B5 - Pen-set2-Blue-Gun



- Business Box B
- Nb 17-12 Bl-Gun A5
- Ch-2013 Blue Gun
- Set-Pen 2 Dark Bl- 2Pen



# The shapes of the business boxes



### Box



### Code: Small Box Plus

Size :

- 21 X 15 cm
- 17 X 17 cm



Box



### Size : 37X26X2 cm 37X26X4.5 cm 37x26X9 cm

Code: Business Box Large



# Code: Business Box ( Medium )

Size :