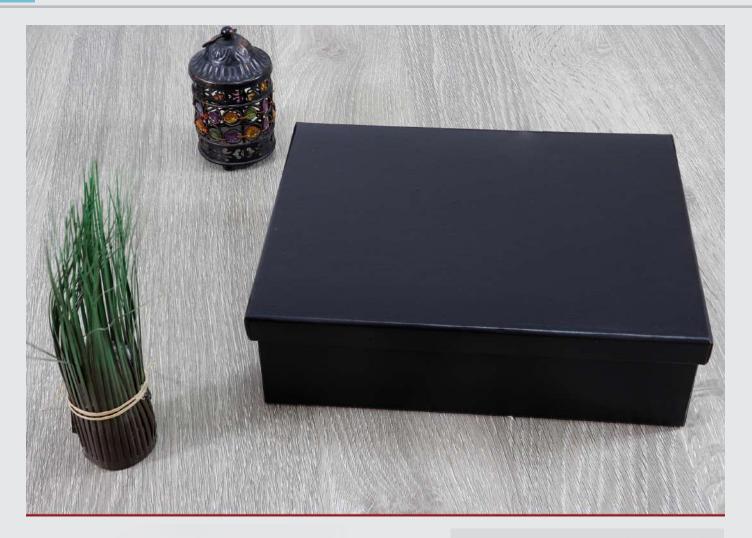

x 2
- M2
- pen-1001 matt
- Wic-1 Black





The Set includes :

- Small Box 2
- CC-1 Black
- P 1009 L

Sets

- LC1- Circle
- K6



The Set includes : - S6

- P1009 white
- CC-1





Code: SS-64

- CC-1
- S6
- 221



Code: Set21-N

The Set includes :

- NB17-17
- PenSet7-Silver



- NB-17-19-A5
- M2
- 3005
- KC-105
- Ch-2010





#### The Set includes :

- NB17-19-A5
- 3005 Black
- M2
- KC-105
- Ch1012
- P1009L

### Code: Set-80-2

### Code: Set-16

**The Set includes :** - NB-17-12-Blue-Gun-B5 - Pen-set2-Blue-Gun



- Business Box B
- Nb 17-12 Bl-Gun A5
- Ch-2013 Blue Gun
- Set-Pen 2 Dark Bl- 2Pen



# The shapes of the business boxes



### Box



### Code: Small Box Plus

Size :

- 21 X 15 cm
- 17 X 17 cm



Box



### Size : 37X26X2 cm 37X26X4.5 cm 37x26X9 cm

Code: Business Box Large



# Code: Business Box ( Medium )

Size :

- 25.5x .25.5 x 2 cm

- 25.5x .25.5 x 3.5 cm
- 25.5x .25.5 x 9 cm



### Box







Code: Business Box small

Size :

Size :Rectangle 21 X 15 X 2Cm

Rectangle 17.5X 9 X 2.5Cm

#### Square 18 X 18 X 2Cm



Size : 31x23X2 cm 31x23X4.5 cm 31x23X9 cm

Code: Business Box standard



### Box





### Code: Business box LOCK SQUARE

Size : 26 x 30 cm



# Code: Business box standard -ACC Size :

31 x 23 cm