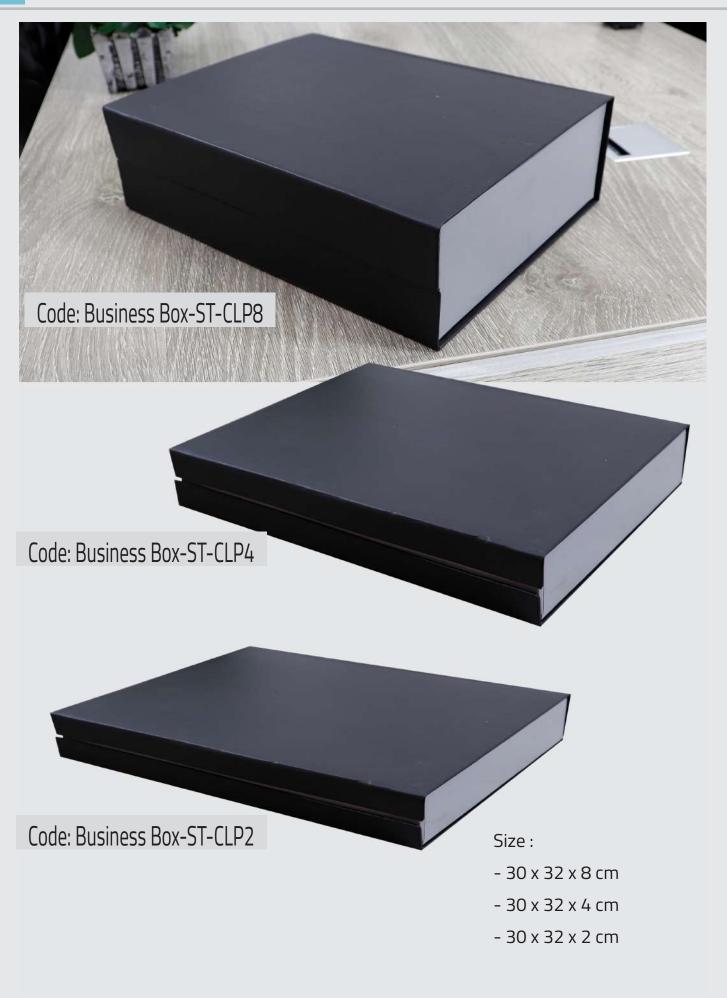

3

- Small Box-1
- P 1009 L
- SP-9 Black
- CC-1 Black







#### The Set includes :

- Small Box 2
- WIC-3
- S12
- LC1- Circle

### Code: SS-46

- Small Box 2
- M2
- pen-1001 matt
- Wic-1 Black





The Set includes :

- Small Box 2
- CC-1 Black
- P 1009 L

Sets

- LC1- Circle
- K6



The Set includes : - S6

- P1009 white
- CC-1





Code: SS-64

- CC-1
- S6
- 221



Code: Set21-N

The Set includes :

- NB17-17
- PenSet7-Silver



- NB-17-19-A5
- M2
- 3005
- KC-105
- Ch-2010





#### The Set includes :

- NB17-19-A5
- 3005 Black
- M2
- KC-105
- Ch1012
- P1009L

### Code: Set-80-2

### Code: Set-16

**The Set includes :** - NB-17-12-Blue-Gun-B5 - Pen-set2-Blue-Gun



- Business Box B
- Nb 17-12 Bl-Gun A5
- Ch-2013 Blue Gun
- Set-Pen 2 Dark Bl- 2Pen



# The shapes of the business boxes



### Box



### Code: Small Box Plus

Size :

- 21 X 15 cm
- 17 X 17 cm



Box



### Size : 37X26X2 cm 37X26X4.5 cm 37x26X9 cm

Code: Business Box Large



# Code: Business Box ( Medium )

Size :

- 25.5x .25.5 x 2 cm

- 25.5x .25.5 x 3.5 cm
- 25.5x .25.5 x 9 cm



### Box







Code: Business Box small

Size :

Size :Rectangle 21 X 15 X 2Cm

Rectangle 17.5X 9 X 2.5Cm

#### Square 18 X 18 X 2Cm



Size : 31x23X2 cm 31x23X4.5 cm 31x23X9 cm

Code: Business Box standard



### Box





### Code: Business box LOCK SQUARE

Size : 26 x 30 cm



# Code: Business box standard -ACC Size :

31 x 23 cm