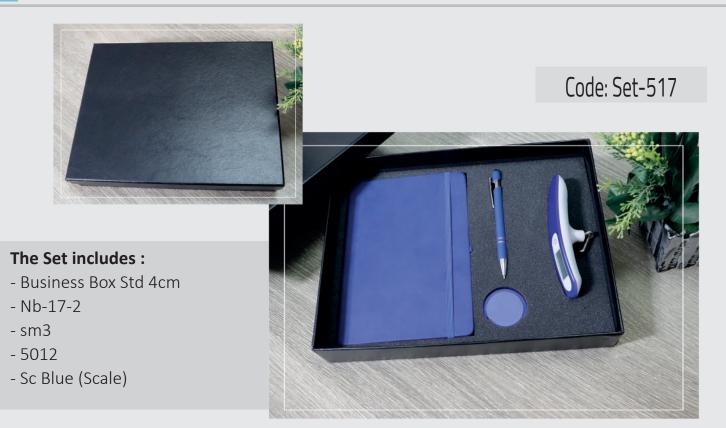

#### The Set includes :

- Business Box Std 4cm
- Nb-50
- Sm3
- 3007
- SC (Scale)