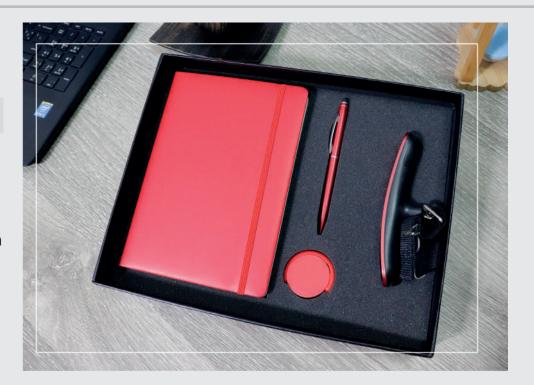

# 2023 Standard Sets - Catalog



V.4



#### The Set includes :

- Bus Std-8 cm
- MG-6
- M2-Mah
- 1009
- -Nb-25-32-A5



Code: Set-511



Code: Set-512

- Bus-Std-2cm
- NB-42
- S97
- P1009L
- El-750



- Bus Box Medium
- NB-E-417
- Set Pen-3

- Bus-Std-2cm
- wic3
- -SP9
- -P1073
- -LC1



#### The Set includes :

- Bus-Std-2cm
- NB-25-178-F2
- Kc-211-F2
- P202L Black
- 5012





#### The Set includes :

- Bus-Std-4cm
- Nb-18-2
- M4-Fabric
- Kc201 Fabric
- 3020 Silver



Code: Set-516

### Sets









- Business Box Std 4cm
- Nb-17-19 Gray
- R1
- Sc (Scale)
- Set Pen-5



#### The Set includes :

- Business Box Std 4cm
- Nb-50
- Sm3
- 3007
- SC (Scale)





#### The Set includes :

- Bus Large
- NB-Sticky-Plus-B5
- -Ch25
- KC201
- 5014
- -Paper Box

Code: Bs-10-Large





- Bus-Box (8cm)MG12
- CH1012
- NB17-12-A5
- 2006

The Set includes : - BUS-Box (8cm) -2006 -NB-17-12 -CH-1012 -MG14







### Code: Set-502

- BUS-Box-STB (2cm)
- NB-33
- M2
- P1028 (8000mAh)
- 2006

#### The Set includes :

- BUS-Box-Large (4cm)
- NB25-82
- 2006
- KC105
- Paper Box





### Code: Set-504

- Bus-Box-STD (2cm)
- NB17-12 (A5)
- KC201
- CH2011
- 2006

#### The Set includes :

- BUS-Box-STD (2cm)
- NB17-12 (A5)
- CH1012
- Set pen-2



#### Code: Set-506

- BUS-BOX-Large
- NB17-12 (B5)
- NB17-12 (A6)
- SetPen-2
- KC105



#### The Set includes :

- BUS-BOX Large (8cm)
- NB17-12 (A6)
- KC105
- M2
- 1001
- MG14



Code: Set-508

- BUS-BOX-Large (8cm)
- KC105
-