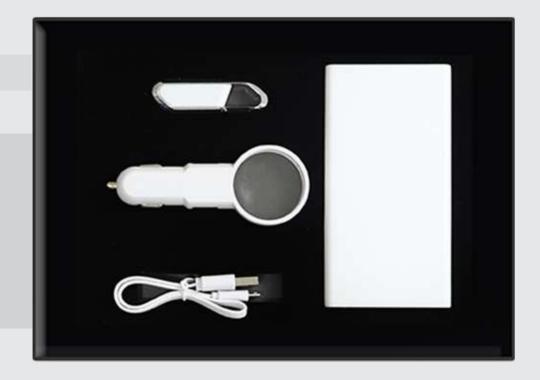

6
- P-1009
- Mg-6
- HF-1





### Code: BS-1

- NB-17-19-B5
- kC-105
- Set Pen-2



### Code: BS-50

- PaperBox
- 5014
- NB-17-19-A5
- Ch-2011
- Kc-206





### Code: BS-51

The Set includes :

- P1009L
- NB-17-19-A5
- 5014
- KC-206

## Code: BS-53

- PaperBox
- M2
- NB-33
- 3003





- The Set includes :
- CC-1
- P1009 White
- 2002





### Code: SS-5-Bag

- S11
- 5014
- CH1011
- NB17-19-A6





#### The Set includes :

- cc1
- P1021
- LC1
- SP9

### Code: SS-43

- Small Box-1
- P 1009 L
- SP-9 Black
- CC-1 Black







#### The Set includes :

- Small Box 2
- WIC-3
- S12
- LC1- Circle

### Code: SS-46

- Small Box 2
- M2
- pen-1001 matt
- Wic-1 Black





The Set includes :

- Small Box 2
- CC-1 Black
- P 1009 L

Sets

- LC1- Circle
- K6



The Set includes : - S6

- P1009 white
- CC-1





Code: SS-64

- CC-1
- S6
- 221



Code: Set21-N

The Set includes :

- NB17-17
- PenSet7-Silver



- NB-17-19-A5
- M2
- 3005
- KC-105
- Ch-2010





#### The Set includes :

- NB17-19-A5
- 3005 Black
- M2
- KC-105
- Ch1012
- P1009L

### Code: Set-80-2

### Code: Set-16

**The Set includes :** - NB-17-12-Blue-Gun-B5 - Pen-set2-Blue-Gun



- Business Box B
- Nb 17-12 Bl-Gun A5
- Ch-2013 Blue Gun
- Set-Pen 2 Dark Bl- 2Pen



# The shapes of the business boxes



### Box



### Code: Small Box Plus

Size :

- 21 X 15 cm
- 17 X 17 cm



Box



### Size : 37X26X2 cm 37X26X4.5 cm 37x26X9 cm

Code: Business Box Large



# Code: Business Box ( Medium )

Size :

- 25.5x .25.5 x 2 cm

- 25.5x .25.5 x 3.5 cm
- 25.5x .25.5 x 9 cm



### Box







Code: Business Box small

Size :

Size :Rectangle 2