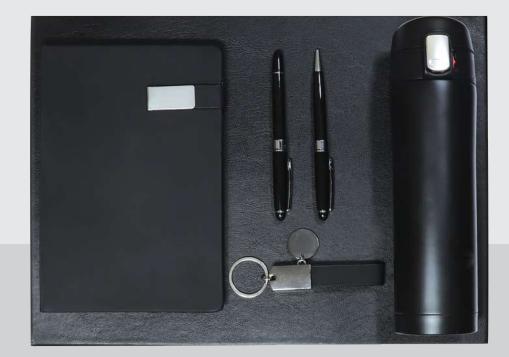

#### The Set includes :

- BUS-BOX-STD (2 cm)
- NB17-12 (A5)
- 1001
- S11
- P1028

Code: Set-510

- BUS-BOX-MED
- NB17-12 (B5)
- SetPen2