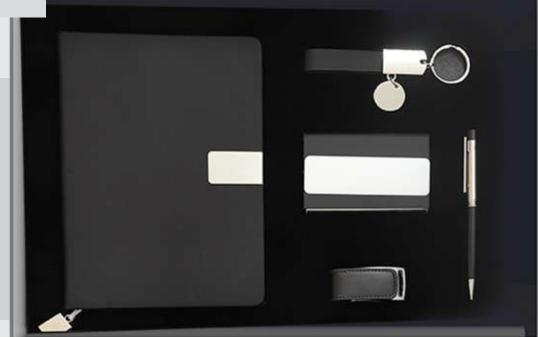

#### Code: Set-506

- BUS-BOX-Large
- NB17-12 (B5)
- NB17-12 (A6)
- SetPen-2
- KC105