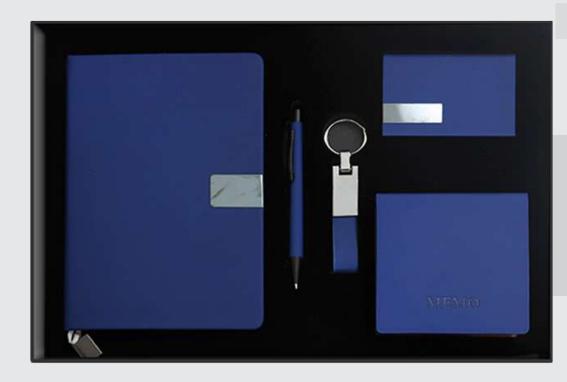

includes : - BUS-Box (8cm) -2006 -NB-17-12 -CH-1012 -MG14







### Code: Set-502

- BUS-Box-STB (2cm)
- NB-33
- M2
- P1028 (8000mAh)
- 2006

#### The Set includes :

- BUS-Box-Large (4cm)
- NB25-82
- 2006
- KC105
- Paper Box





### Code: Set-504

- Bus-Box-STD (2cm)
- NB17-12 (A5)
- KC201
- CH2011
- 2006

#### The Set includes :

- BUS-Box-STD (2cm)
- NB17-12 (A5)
- CH1012
- Set pen-2



#### Code: Set-506

- BUS-BOX-Large
- NB17-12 (B5)
- NB17-12 (A6)
- SetPen-2
- KC105



#### The Set includes :

- BUS-BOX Large (8cm)
- NB17-12 (A6)
- KC105
- M2
- 1001
- MG14



Code: Set-508

- BUS-BOX-Large (8cm)
- KC105
- NB17-12 (A5)
- SetPen-2
- MG14



#### The Set includes :

- BUS-BOX-STD (2 cm)
- NB17-12 (A5)
- 1001
- S11
- P1028



Code: Set-510

- BUS-BOX-MED
- NB17-12 (B5)
- SetPen2







### Code: BS-5-Large

- NB-17-19-A5-Silver
- 5014
- Ch-2011
- PaperBox
- Kc-201



### Code: X-Large-Box-1



### Code: Bs-4-Large-MG

- NB-17-2-A5
- 3003-B
- M2-16Gb
- Ch-10-11-B-Silver
- Mg-6-B

### Code: BS-5-Large-Mg

#### The Set includes :

- NB-17-1
- Mg-6-B
- 2006-Black
- Ch-10-12





### Code: Bs-8-Large-Mg

- NB-35
- Kc-105-silver-Black
- 2Pens-set-6
- Mg-6-B

### Code: BS-52-MG

#### The Set includes :

- SP-3
- S6
- P-1009
- Mg-6
- HF-1





### Code: BS-1

- NB-17-19-B5
- kC-105
- Set Pen-2



### Code: BS-50

- PaperBox
- 5014
- NB-17-19-A5
- Ch-2011
- Kc-206





### Code: BS-51

The Set includes :

- P1009L
- NB-17-19-A5
- 5014
- KC-206

## Code: BS-53

- PaperBox
- M2
- NB-33
- 3003





- The Set includes :
- CC-1
- P1009 White
- 2002





### Code: SS-5-Bag

- S11
- 5