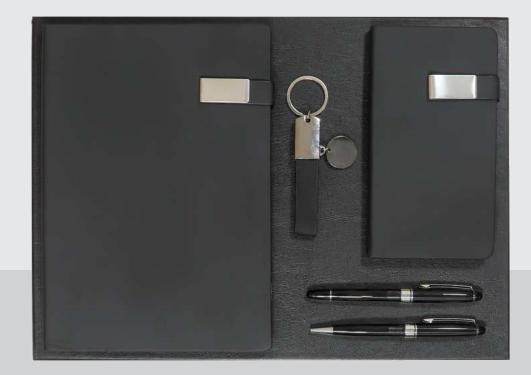

Std 4cm
- Nb-17-19 Gray
- R1
- Sc (Scale)
- Set Pen-5



#### The Set includes :

- Business Box Std 4cm
- Nb-50
- Sm3
- 3007
- SC (Scale)





#### The Set includes :

- Bus Large
- NB-Sticky-Plus-B5
- -Ch25
- KC201
- 5014
- -Paper Box

Code: Bs-10-Large





- Bus-Box (8cm)MG12
- CH1012
- NB17-12-A5
- 2006

The Set includes : - BUS-Box (8cm) -2006 -NB-17-12 -CH-1012 -MG14







### Code: Set-502

- BUS-Box-STB (2cm)
- NB-33
- M2
- P1028 (8000mAh)
- 2006

#### The Set includes :

- BUS-Box-Large (4cm)
- NB25-82
- 2006
- KC105
- Paper Box





### Code: Set-504

- Bus-Box-STD (2cm)
- NB17-12 (A5)
- KC201
- CH2011
- 2006

#### The Set includes :

- BUS-Box-STD (2cm)
- NB17-12 (A5)
- CH1012
- Set pen-2



#### Code: Set-506

- BUS-BOX-Large
- NB17-12 (B5)
- NB17-12 (A6)
- SetPen-2
- KC105



#### The Set includes :

- BUS-BOX Large (8cm)
- NB17-12 (A6)
- KC105
- M2
- 1001
- MG14



Code: Set-508

- BUS-BOX-Large (8cm)
- KC105
- NB17-12 (A5)
- SetPen-2
- MG14



#### The Set includes :

- BUS-BOX-STD (2 cm)
- NB17-12 (A5)
- 1001
- S11
- P1028



Code: Set-510

- BUS-BOX-MED
- NB17-12 (B5)
- SetPen2







### Code: BS-5-Large

- NB-17-19-A5-Silver
- 5014
- Ch-2011
- PaperBox
- Kc-201



### Code: X-Large-Box-1



### Code: Bs-4-Large-MG

- NB-17-2-A5
- 3003-B
- M2-16Gb
- Ch-10-11-B-Silver
- Mg-6-B

### Code: BS-5-Large-Mg

#### The Set includes :

- NB-17-1
- Mg-6-B
- 2006-Black
- Ch-10-12





### Code: Bs-8-Large-Mg

- NB-35
- Kc-105-silver-Black
- 2Pens-set-6
- Mg-6-B

### Code: BS-52-MG

#### The Set includes :

- SP-3
- S6
- P-1009
- Mg-6
- HF-1





### Code: BS-1

- NB