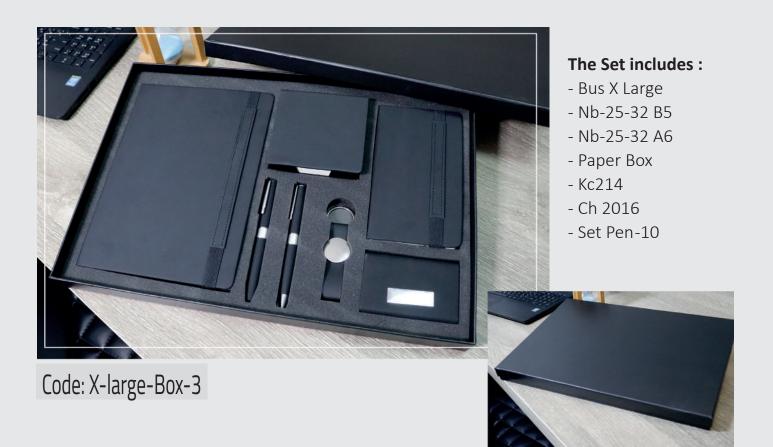

# 2023 Standard Sets - Catalog



V.4



#### The Set includes :

- Bus Std-8 cm
- MG-6
- M2-Mah
- 1009
- -Nb-25-32-A5



Code: Set-511



Code: Set-512

- Bus-Std-2cm
- NB-42
- S97
- P1009L
- El-750



- Bus Box Medium
- NB-E-417
- Set Pen-3

- Bus-Std-2cm
- wic3
- -SP9
- -P1073
- -LC1



#### The Set includes :

- Bus-Std-2cm
- NB-25-178-F2
- Kc-211-F2
- P202L Black
- 5012





#### The Set includes :

- Bus-Std-4cm
- Nb-18-2
- M4-Fabric
- Kc201 Fabric
- 3020 Silver



Code: Set-516

### Sets









- Business Box Std 4cm
- Nb-17-19 Gray
- R1
- Sc (Scale)
- Set Pen-5



#### The Set includes :

- Business Box Std 4cm
- Nb-50
- Sm3
- 3007
- SC (Scale)





#### The Set includes :

- Bus Large
- NB-Sticky-Plus-B5
- -Ch25
- KC201
- 5014
- -Paper Box

Code: Bs-10-Large





- Bus-Box (8cm)MG12
- CH1012
- NB17-12-A5
- 2006

The Set includes : - BUS-Box (8cm) -2006 -NB-17-12 -CH-1012 -MG14







### Code: Set-502

- BUS-Box-STB (2cm)
- NB-33
- M2
- P1028 (8000mAh)
- 2006

#### The Set includes :

- BUS-Box-Large (4cm)
- NB25-82
- 2006
- KC105
- Paper Box





### Code: Set-504

- Bus-Box-STD (2cm)
- NB17-12 (A5)
- KC201
- CH2011
- 2006

#### The Set includes :

- BUS-Box-STD (2cm)
- NB17-12 (A5)
- CH1012
- Set pen-2



#### Code: Set-506

- BUS-BOX-Large
- NB17-12 (B5)
- NB17-12 (A6)
- SetPen-2
- KC105



#### The Set includes :

- BUS-BOX Large (8cm)
- NB17-12 (A6)
- KC105
- M2
- 1001
- MG14



Code: Set-508

- BUS-BOX-Large (8cm)
- KC105
- NB17-12 (A5)
- SetPen-2
- MG14



#### The Set includes :

- BUS-BOX-STD (2 cm)
- NB17-12 (A5)
- 1001
- S11
- P1028