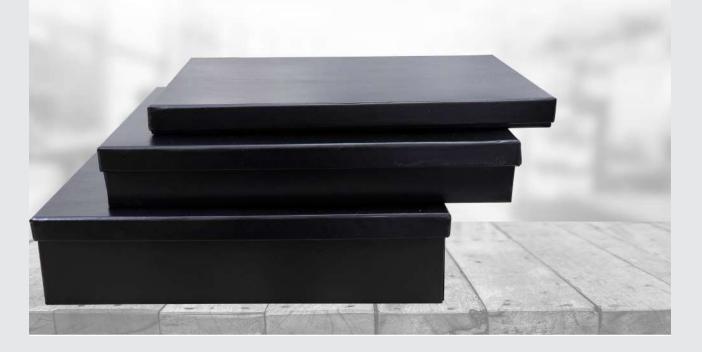

-2010





#### The Set includes :

- NB17-19-A5
- 3005 Black
- M2
- KC-105
- Ch1012
- P1009L

### Code: Set-80-2

### Code: Set-16

**The Set includes :** - NB-17-12-Blue-Gun-B5 - Pen-set2-Blue-Gun



- Business Box B
- Nb 17-12 Bl-Gun A5
- Ch-2013 Blue Gun
- Set-Pen 2 Dark Bl- 2Pen



# The shapes of the business boxes



### Box



### Code: Small Box Plus

Size :

- 21 X 15 cm
- 17 X 17 cm



Box



### Size : 37X26X2 cm 37X26X4.5 cm 37x26X9 cm

Code: Business Box Large



# Code: Business Box ( Medium )

Size :

- 25.5x .25.5 x 2 cm

- 25.5x .25.5 x 3.5 cm
- 25.5x .25.5 x 9 cm



### Box







Code: Business Box small

Size :

Size :Rectangle 21 X 15 X 2Cm

Rectangle 17.5X 9 X 2.5Cm

#### Square 18 X 18 X 2Cm



Size : 31x23X2 cm 31x23X4.5 cm 31x23X9 cm

Code: Business Box standard



### Box





### Code: Business box LOCK SQUARE

Size : 26 x 30 cm



# Code: Business box standard -ACC Size :

31 x 23 cm