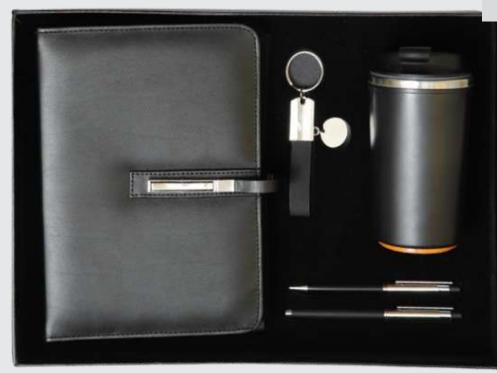

CH2011
- 2006

#### The Set includes :

- BUS-Box-STD (2cm)
- NB17-12 (A5)
- CH1012
- Set pen-2



#### Code: Set-506

- BUS-BOX-Large
- NB17-12 (B5)
- NB17-12 (A6)
- SetPen-2
- KC105



#### The Set includes :

- BUS-BOX Large (8cm)
- NB17-12 (A6)
- KC105
- M2
- 1001
- MG14



Code: Set-508

- BUS-BOX-Large (8cm)
- KC105
- NB17-12 (A5)
- SetPen-2
- MG14



#### The Set includes :

- BUS-BOX-STD (2 cm)
- NB17-12 (A5)
- 1001
- S11
- P1028



Code: Set-510

- BUS-BOX-MED
- NB17-12 (B5)
- SetPen2







### Code: BS-5-Large

- NB-17-19-A5-Silver
- 5014
- Ch-2011
- PaperBox
- Kc-201



### Code: X-Large-Box-1



### Code: Bs-4-Large-MG

- NB-17-2-A5
- 3003-B
- M2-16Gb
- Ch-10-11-B-Silver
- Mg-6-B

### Code: BS-5-Large-Mg

#### The Set includes :

- NB-17-1
- Mg-6-B
- 2006-Black
- Ch-10-12





### Code: Bs-8-Large-Mg

- NB-35
- Kc-105-silver-Black
- 2Pens-set-6
- Mg-6-B

### Code: BS-52-MG

#### The Set includes :

- SP-3
- S6
- P-1009
- Mg-6
- HF-1





### Code: BS-1

- NB-17-19-B5
- kC-105
- Set Pen-2



### Code: BS-50

- PaperBox
- 5014
- NB-17-19-A5
- Ch-2011
- Kc-206





### Code: BS-51

The Set includes :

- P1009L
- NB-17-19-A5
- 5014
- KC-206

## Code: BS-53

- PaperBox
- M2
- NB-33
- 3003





- The Set includes :
- CC-1
- P1009 White
- 2002





### Code: SS-5-Bag

- S11
- 5014
- CH1011
- NB17-19-A6





#### The Set includes :

- cc1
- P1021
- LC1
- SP9

### Code: SS-43

- Small Box-1
- P 1009 L
- SP-9 Black
- CC-1 Black







#### The Set includes :

- Small Box 2
- WIC-3
- S12
- LC1- Circle

### Code: SS-46

- Small Box 2
- M2
- pen-1001 matt
- Wic-1 Black