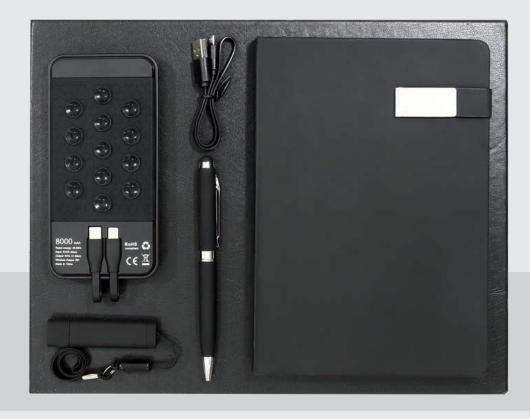

- Bus-Box (8cm)MG12
- CH1012
- NB17-12-A5
- 2006

The Set includes : - BUS-Box (8cm) -2006 -NB-17-12 -CH-1012 -MG14







### Code: Set-502

- BUS-Box-STB (2cm)
- NB-33
- M2
- P1028 (8000mAh)
- 2006

#### The Set includes :

- BUS-Box-Large (4cm)
- NB25-82
- 2006
- KC105
- Paper Box





### Code: Set-504

- Bus-Box-STD (2cm)
- NB17-12 (A5)
- KC201
- CH2011
- 2006

#### The Set includes :

- BUS-Box-STD (2cm)
- NB17-12 (A5)
- CH1012
- Set pen-2



#### Code: Set-506

- BUS-BOX-Large
- NB17-12 (B5)
- NB17-12 (A6)
- SetPen-2
- KC105



#### The Set includes :

- BUS-BOX Large (8cm)
- NB17-12 (A6)
- KC105
- M2
- 1001
- MG14



Code: Set-508

- BUS-BOX-Large (8cm)
- KC105
- NB17-12 (A5)
- SetPen-2
- MG14



#### The Set includes :

- BUS-BOX-STD (2 cm)
- NB17-12 (A5)
- 1001
- S11
- P1028



Code: Set-510

- BUS-BOX-MED
- NB17-12 (B5)
- SetPen2







### Code: BS-5-Large

- NB-17-19-A5-Silver
- 5014
- Ch-2011
- PaperBox
- Kc-201



### Code: X-Large-Box-1



### Code: Bs-4-Large-MG

- NB-17-2-A5
- 3003-B
- M2-16Gb
- Ch-10-11-B-Silver
- Mg-6-B

### Code: BS-5-Large-Mg

#### The Set includes :

- NB-17-1
- Mg-6-B
- 2006-Black
- Ch-10-12





### Code: Bs-8-Large-Mg

- NB-35
- Kc-105-silver-Black
- 2Pens-set-6
- Mg-6-B

### Code: BS-52-MG

#### The Set includes :

- SP-3
- S6
- P-1009
- Mg-6
- HF-1





### Code: BS-1

- NB-17-19-B5
- kC-105
- Set Pen-2



### Code: BS-50

- PaperBox
- 5014
- NB-17-19-A5
- Ch-2011
- Kc-206





### Code: BS-51

The Set includes :

- P1009L
- NB-17-19-A5
- 5014
- KC-206

## Code: BS-53

- PaperBox
- M2
- NB-33
- 3003





- The Set includes :
-