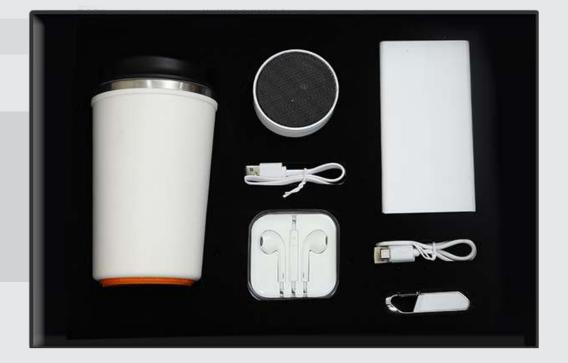

A6)
- SetPen-2
- KC105



#### The Set includes :

- BUS-BOX Large (8cm)
- NB17-12 (A6)
- KC105
- M2
- 1001
- MG14



Code: Set-508

- BUS-BOX-Large (8cm)
- KC105
- NB17-12 (A5)
- SetPen-2
- MG14



#### The Set includes :

- BUS-BOX-STD (2 cm)
- NB17-12 (A5)
- 1001
- S11
- P1028



Code: Set-510

- BUS-BOX-MED
- NB17-12 (B5)
- SetPen2







### Code: BS-5-Large

- NB-17-19-A5-Silver
- 5014
- Ch-2011
- PaperBox
- Kc-201



### Code: X-Large-Box-1



### Code: Bs-4-Large-MG

- NB-17-2-A5
- 3003-B
- M2-16Gb
- Ch-10-11-B-Silver
- Mg-6-B

### Code: BS-5-Large-Mg

#### The Set includes :

- NB-17-1
- Mg-6-B
- 2006-Black
- Ch-10-12





### Code: Bs-8-Large-Mg

- NB-35
- Kc-105-silver-Black
- 2Pens-set-6
- Mg-6-B

### Code: BS-52-MG

#### The Set includes :

- SP-3
- S6
- P-1009
- Mg-6
- HF-1





### Code: BS-1

- NB-17-19-B5
- kC-105
- Set Pen-2



### Code: BS-50

- PaperBox
- 5014
- NB-17-19-A5
- Ch-2011
- Kc-206





### Code: BS-51

The Set includes :

- P1009L
- NB-17-19-A5
- 5014
- KC-206

## Code: BS-53

- PaperBox
- M2
- NB-33
- 3003





- The Set includes :
- CC-1
- P1009 White
- 2002





### Code: SS-5-Bag

- S11
- 5014
- CH1011
- NB17-19-A6





#### The Set includes :

- cc1
- P1021
- LC1
- SP9

### Code: SS-43

- Small Box-1
- P 1009 L
- SP-9 Black
- CC-1 Black







#### The Set includes :

- Small Box 2
- WIC-3
- S12
- LC1- Circle

### Code: SS-46

- Small Box 2
- M2
- pen-1001 matt
- Wic-1 Black





The Set includes :

- Small Box 2
- CC-1 Black
- P 1009 L

Sets

- LC1- Circle
- K6



The Set includes : - S6

- P1009 white
- CC-1





Code: SS-64

- CC-1
-