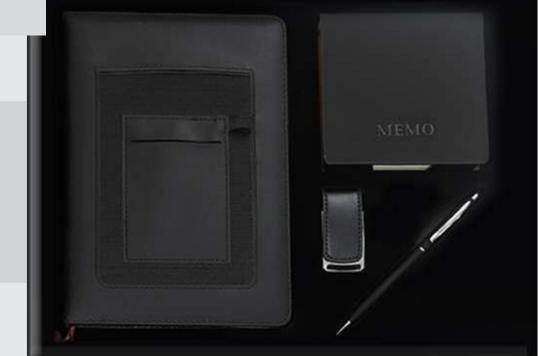

A5)
- 1001
- S11
- P1028



Code: Set-510

- BUS-BOX-MED
- NB17-12 (B5)
- SetPen2







### Code: BS-5-Large

- NB-17-19-A5-Silver
- 5014
- Ch-2011
- PaperBox
- Kc-201



### Code: X-Large-Box-1



### Code: Bs-4-Large-MG

- NB-17-2-A5
- 3003-B
- M2-16Gb
- Ch-10-11-B-Silver
- Mg-6-B

### Code: BS-5-Large-Mg

#### The Set includes :

- NB-17-1
- Mg-6-B
- 2006-Black
- Ch-10-12





### Code: Bs-8-Large-Mg

- NB-35
- Kc-105-silver-Black
- 2Pens-set-6
- Mg-6-B

### Code: BS-52-MG

#### The Set includes :

- SP-3
- S6
- P-1009
- Mg-6
- HF-1





### Code: BS-1

- NB-17-19-B5
- kC-105
- Set Pen-2



### Code: BS-50

- PaperBox
- 5014
- NB-17-19-A5
- Ch-2011
- Kc-206





### Code: BS-51

The Set includes :

- P1009L
- NB-17-19-A5
- 5014
- KC-206

## Code: BS-53

- PaperBox
- M2
- NB-33
- 3003





- The Set includes :
- CC-1
- P1009 White
- 2002





### Code: SS-5-Bag

- S11
- 5014
- CH1011
- NB17-19-A6





#### The Set includes :

- cc1
- P1021
- LC1
- SP9

### Code: SS-43

- Small Box-1
- P 1009 L
- SP-9 Black
- CC-1 Black







#### The Set includes :

- Small Box 2
- WIC-3
- S12
- LC1- Circle

### Code: SS-46

- Small Box 2
- M2
- pen-1001 matt
- Wic-1 Black





The Set includes :

- Small Box 2
- CC-1 Black
- P 1009 L

Sets

- LC1- Circle
- K6



The Set includes : - S6

- P1009 white
- CC-1





Code: SS-64

- CC-1
- S6
- 221



Code: Set21-N

The Set includes :

- NB17-17
- PenSet7-Silver



- NB-17-19-A5
- M2
- 3005
- KC-105
- Ch-2010





#### The Set includes :

- NB17-19-A5
- 3005 Black
- M2
- KC-105
- Ch1012
- P1009L

### Code: Set-80-2

### Code: Set-16

**The S