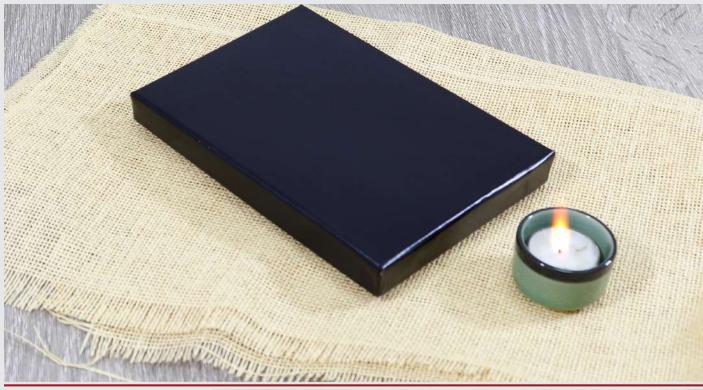

#### Square 18 X 18 X 2Cm

Size : 31x23X2 cm 31x23X4.5 cm 31x23X9 cm

Code: Business Box standard