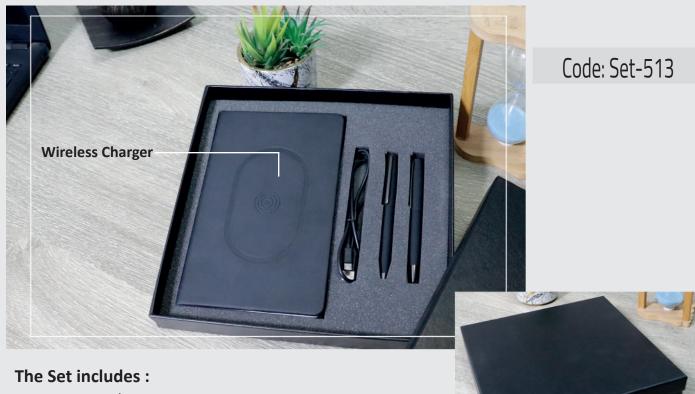

# 2023 Standard Sets - Catalog



V.4



#### The Set includes :

- Bus Std-8 cm
- MG-6
- M2-Mah
- 1009
- -Nb-25-32-A5



Code: Set-511



Code: Set-512

- Bus-Std-2cm
- NB-42
- S97
- P1009L
- El-750



- Bus Box Medium
- NB-E-417
- Set Pen-3

- Bus-Std-2cm
- wic3
- -SP9
- -P1073
- -LC1



#### The Set includes :

- Bus-Std-2cm
- NB-25-178-F2
- Kc-211-F2
- P202L Black
- 5012





#### The Set includes :

- Bus-Std-4cm
- Nb-18-2
- M4-Fabric
- Kc201 Fabric
- 3020 Silver



Code: Set-516

### Sets









- Business Box Std 4cm
- Nb-17-19 Gray
- R1
- Sc (Scale)
- Set Pen-5



#### The Set includes :

- Business Box Std 4cm
- Nb-50
- Sm3
- 3007
- SC (Scale)





#### The Set includes :

- Bus Large
- NB-Sticky-Plus-B5
- -Ch25
- KC201
- 5014
- -Paper Box

Code: Bs-10-Large





- Bus-Box (8cm)MG12
- CH1012
- NB17-12-A5
- 2006

The Set includes : - BUS-Box (8cm) -2006 -NB-17-12 -CH-1012 -MG14







### Code: Set-502

- BUS-Box-STB (2cm)
- NB-33
- M2
- P1028 (8000mAh)
- 2006

#### The Set in